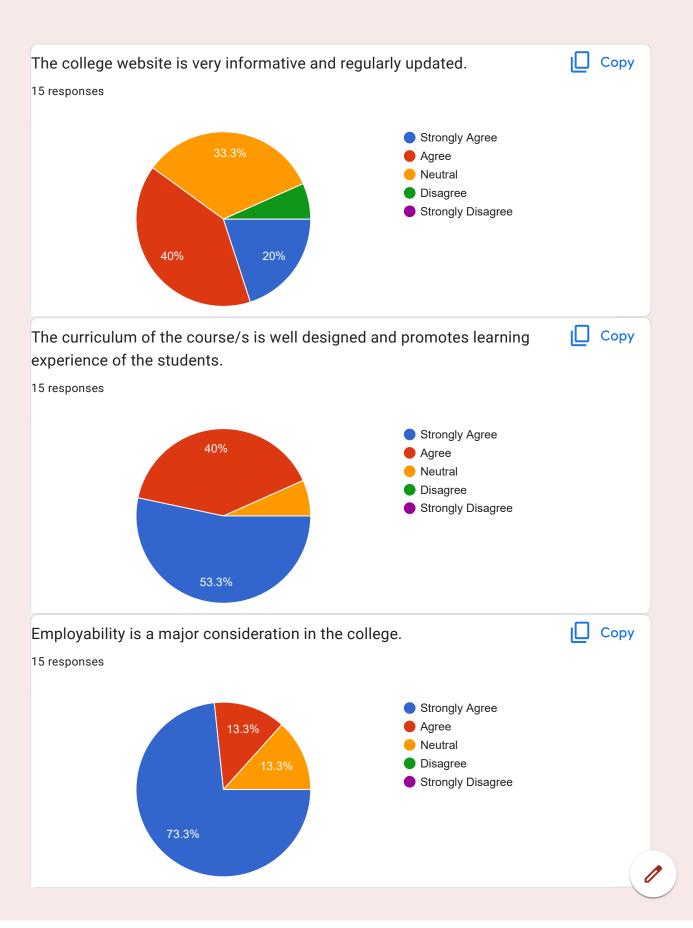

Recognised by ERC, NCTE, Bhubaneswar, Affiliated to L.N. Mithila University, Darbhanga

Affiliated to Bihar School Examination Board, Patna

| of No  | Date |
|--------|------|
| AT INO | Dule |

| Ref. No                             | Date |
|-------------------------------------|------|
| Parent's Feedback Form 15 responses |      |
| Publish analytics                   |      |
| Parent's Name<br>15 responses       |      |
| dharma kumar                        |      |
| Md. Ehtesham Hussain                |      |
| Nanki Sah                           |      |
| Md Zubair Alam                      |      |
| Ram Kinkar Roy                      |      |
| Sudhir Kumar Karna                  |      |
| Md Kalimullah Aftab Alam            |      |
| Anand Narayan Bihari                |      |
| Md Ehtesham Hussain                 |      |
| Md Gayasuddin                       |      |
| Sadaf Waseem                        |      |
| Md Ilyas                            |      |
| Md Jainul Haque                     |      |
| Syed Manzarul Jamil                 |      |