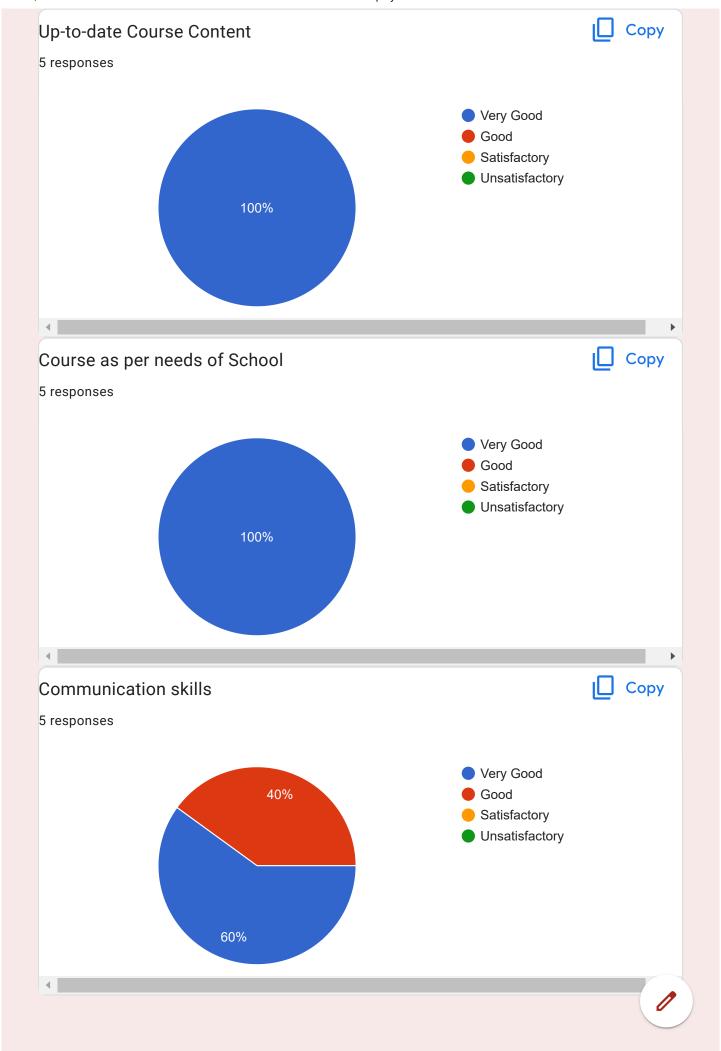

# Employer Feedback Form 5 responses Publish analytics Name 5 responses 2 2 (40%) 2 (40%) 1 (20%) MD ABU SAYEED MD ABU TANWEER Md Abu Tameem