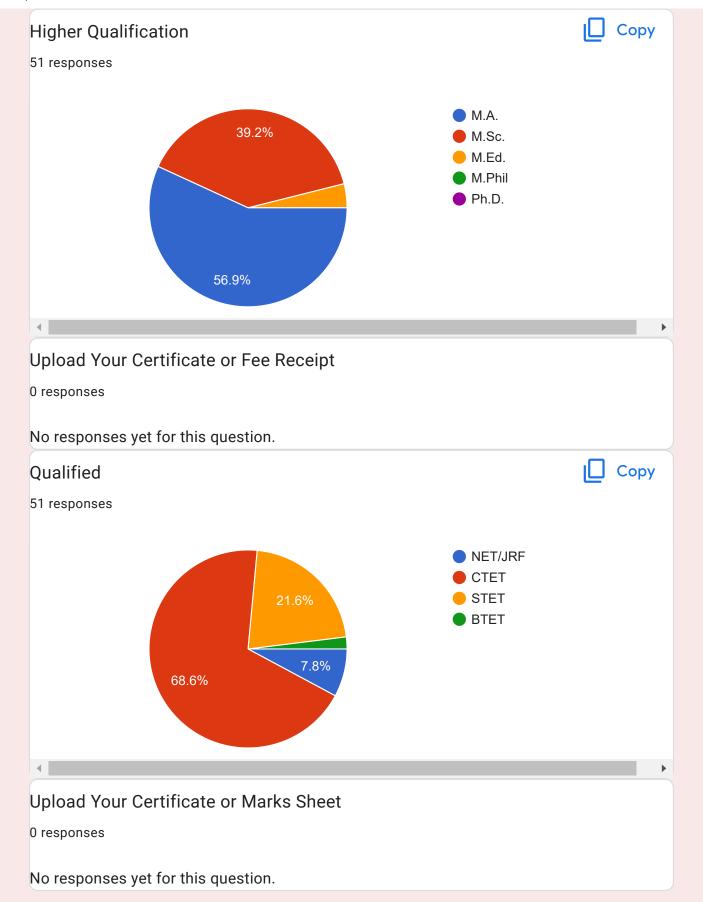

j@gmail.com |   |
| bikramkumarece@gmail.com  |   |
| deepakgodhiyari@gmail.com |   |
| dkjitwarpur1992@gmail.com |   |
| gopaljee952522@gmail.com  |   |
| harivansh_muz09@gmail.com |   |
| jmchaudhary100@gmail.com  |   |
| ksinha2004@gmail.com      |   |
| lalan12291@gmail.com      |   |
| manir.alam3@gmail.com     |   |
| mhtb.alam@gmail.com       |   |
| mailanish1989@gmail.com   |   |
| ajeebulsmp@gmail.com      |   |
| rajeevballipur@gmail.com  |   |
| kumarrajesh1143@gmail.com | 0 |
|                           |   |

suruchi2612@gmail.com

satyaprakash0657@gmail.com

tanvirekbal@gmail.com

udaygiri9570@gmail.com

shivangi20111996@gmail.com

mukeshjayswal318@gmail.com

lovelykumarispj2016@gmail.com

Parveenshaheen786@gmail.com

vivekkumarbth@gmail.com

shashikmr784@gmail.com















This content is neither created nor endorsed by Google. Report Abuse - Terms of Service - Privacy Policy

### Google Forms





# Employer Feedback Form 5 responses Publish analytics Name 5 responses 2 2 (40%) 2 (40%) 1 (20%) MD ABU SAYEED MD ABU TANWEER Md Abu Tameem









# Google Forms





| NEI. I VO.                                                                        |        |
|-----------------------------------------------------------------------------------|--------|
| Feedback form <sup>2 responses</sup>                                              |        |
| Publish analytics                                                                 |        |
| Name of the Student<br>2 responses                                                |        |
| Md. Shahbaz Reza