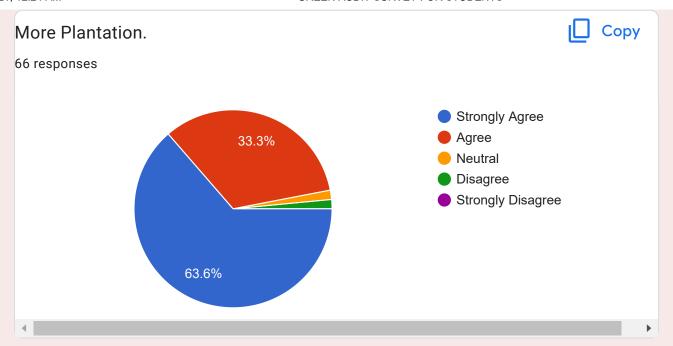

# GREEN AUDIT SURVEY FOR STUDENTS 66 responses **Publish analytics** I consider myself an eco-conscious person. Copy 66 responses Strongly Agree 31.8% Agree Neutral Disagree Strongly Disagree 62.1% Copy I make eco-conscious decisions at work. 66 responses Strongly Agree 42.4% Agree Neutral Disagree Strongly Disagree 51.5%