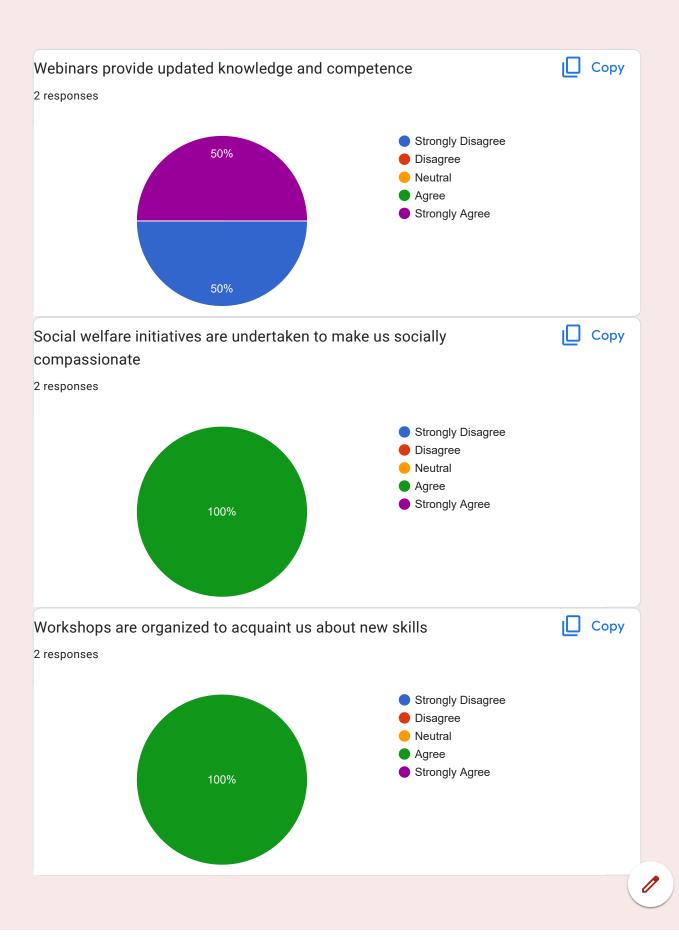

|        |
| 1st Year                                                                          |        |
| 2nd Year                                                                          |        |
| Roll No. 2 responses                                                              |        |
| 200061                                                                            |        |
| 190014                                                                            |        |
| Linguistic skills are developed through communication skill programs  2 responses | [ Сору |
| Strongly Disagree  Disagree  Neutral  Agree  Strongly Agree                       |        |
| 50%                                                                               |        |







This content is neither created nor endorsed by Google. Report Abuse - Terms of Service - Privacy Policy

Google Forms





| Ref. No                           | Date |
|-----------------------------------|------|
| Feedback form 11 responses        |      |
| Publish analytics                 |      |
| Name of the Student  11 responses |      |
| Sara Anam                         |      |
| Jyoti Kumari                      |      |
| Tarique eqbal                     |      |
| Mukesh Kumar                      |      |
| Rahul                             |      |
| Sonam Kumari                      |      |
| Babita Kumari                     |      |
| Shreeram Mishra                   |      |
| Chandan Kumar                     |      |
| Alok Kumar                        |