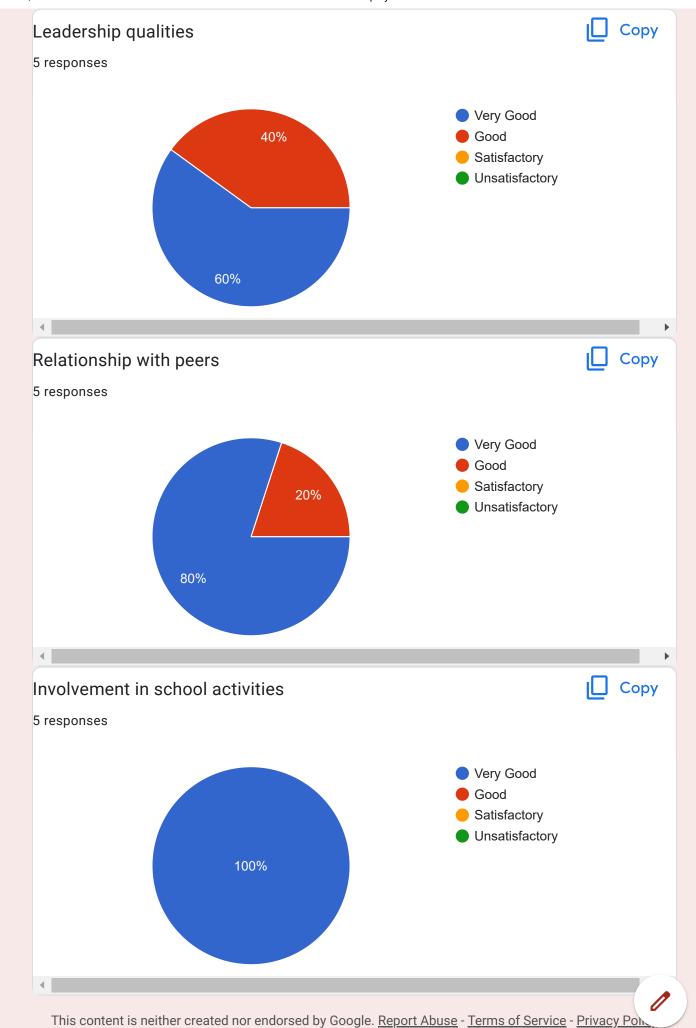

|   |
| manir.alam3@gmail.com     |   |
| mhtb.alam@gmail.com       |   |
| mailanish1989@gmail.com   |   |
| ajeebulsmp@gmail.com      |   |
| rajeevballipur@gmail.com  |   |
| kumarrajesh1143@gmail.com | 0 |
|                           |   |

suruchi2612@gmail.com

satyaprakash0657@gmail.com

tanvirekbal@gmail.com

udaygiri9570@gmail.com

shivangi20111996@gmail.com

mukeshjayswal318@gmail.com

lovelykumarispj2016@gmail.com

Parveenshaheen786@gmail.com

vivekkumarbth@gmail.com

shashikmr784@gmail.com















This content is neither created nor endorsed by Google. Report Abuse - Terms of Service - Privacy Policy

### Google Forms





# Employer Feedback Form 5 responses Publish analytics Name 5 responses 2 2 (40%) 2 (40%) 1 (20%) MD ABU SAYEED MD ABU TANWEER Md Abu Tameem









# Google Forms





| NEI. I VO.                                                                        |        |
|-----------------------------------------------------------------------------------|--------|
| Feedback form <sup>2 responses</sup>                                              |        |
| Publish analytics                                                                 |        |
| Name of the Student<br>2 responses                                                |        |
| Md. Shahbaz Reza                                                                  |        |
| Avinash kumar                                                                     |        |
| Class (1st Year or 2nd Year) <sup>2</sup> responses                               |        |
| 1st Year