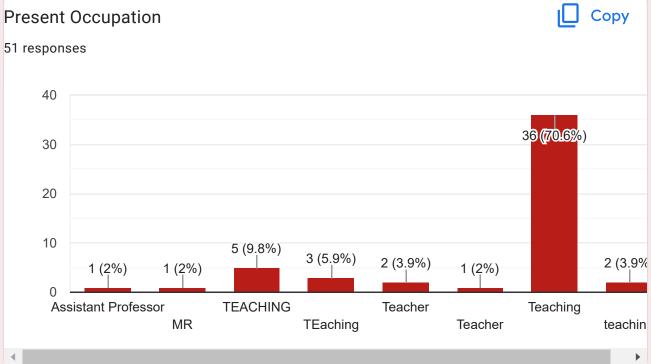

hkumarspj@gmail.com |   |
| bikramkumarece@gmail.com  |   |
| deepakgodhiyari@gmail.com |   |
| dkjitwarpur1992@gmail.com |   |
| gopaljee952522@gmail.com  |   |
| harivansh_muz09@gmail.com |   |
| jmchaudhary100@gmail.com  |   |
| ksinha2004@gmail.com      |   |
| lalan12291@gmail.com      |   |
| manir.alam3@gmail.com     |   |
| mhtb.alam@gmail.com       |   |
| mailanish1989@gmail.com   |   |
| ajeebulsmp@gmail.com      |   |
| rajeevballipur@gmail.com  |   |
| kumarrajesh1143@gmail.com | 0 |
|                           |   |

suruchi2612@gmail.com

satyaprakash0657@gmail.com

tanvirekbal@gmail.com

udaygiri9570@gmail.com

shivangi20111996@gmail.com

mukeshjayswal318@gmail.com

lovelykumarispj2016@gmail.com

Parveenshaheen786@gmail.com

vivekkumarbth@gmail.com

shashikmr784@gmail.com















This content is neither created nor endorsed by Google. Report Abuse - Terms of Service - Privacy Policy

### Google Forms





# Employer Feedback Form 5 responses Publish analytics Name 5 responses 2 2 (40%) 2 (40%) 1 (20%) MD ABU SAYEED MD ABU TANWEER Md Abu Tameem









# Google Forms





| NEI. I VO.                                                                        |        |
|-----------------------------------------------------------------------------------|--------|
| Feedback form <sup>2 responses</sup>                                              |        |
| Publish analytics                                                                 |        |
| Name of the Student<br>2 responses                                                |        |
| Md. Shahbaz