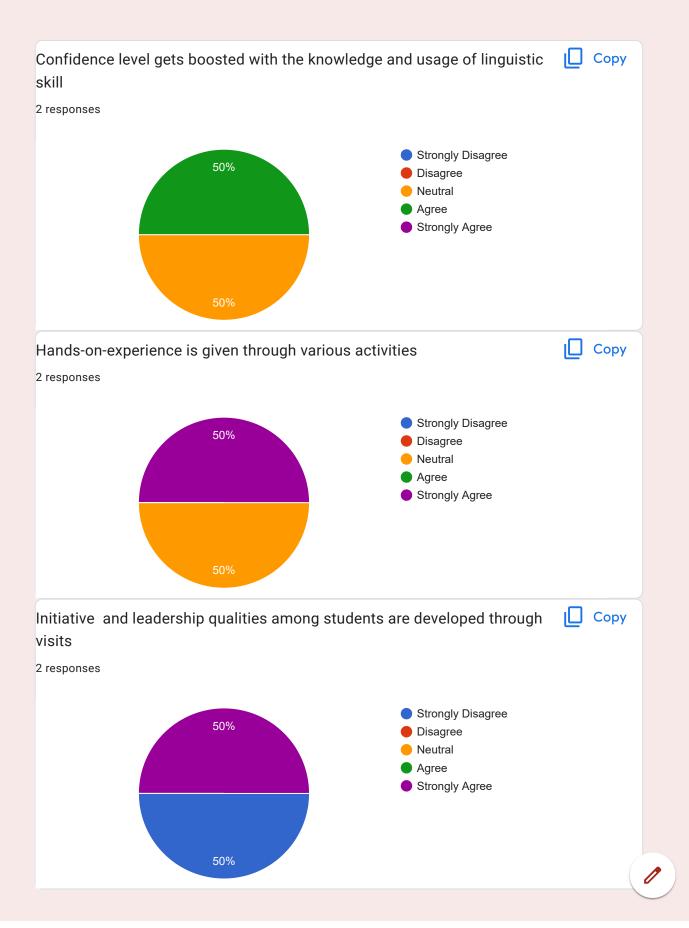

# Google Forms

| NEI. I VO.                                                                        |        |
|-----------------------------------------------------------------------------------|--------|
| Feedback form <sup>2 responses</sup>                                              |        |
| Publish analytics                                                                 |        |
| Name of the Student<br>2 responses                                                |        |
| Md. Shahbaz Reza                                                                  |        |
| Avinash kumar                                                                     |        |
| Class (1st Year or 2nd Year) <sup>2</sup> responses                               |        |
| 1st Year                                                                          |        |
| 2nd Year                                                                          |        |
| Roll No. 2 responses                                                              |        |
| 200061                                                                            |        |
| 190014                                                                            |        |
| Linguistic skills are developed through communication skill programs  2 responses | [ Сору |
| Strongly Disagree  Disagree  Neutral  Agree  Strongly Agree                       |        |
| 50%                                                                               |        |