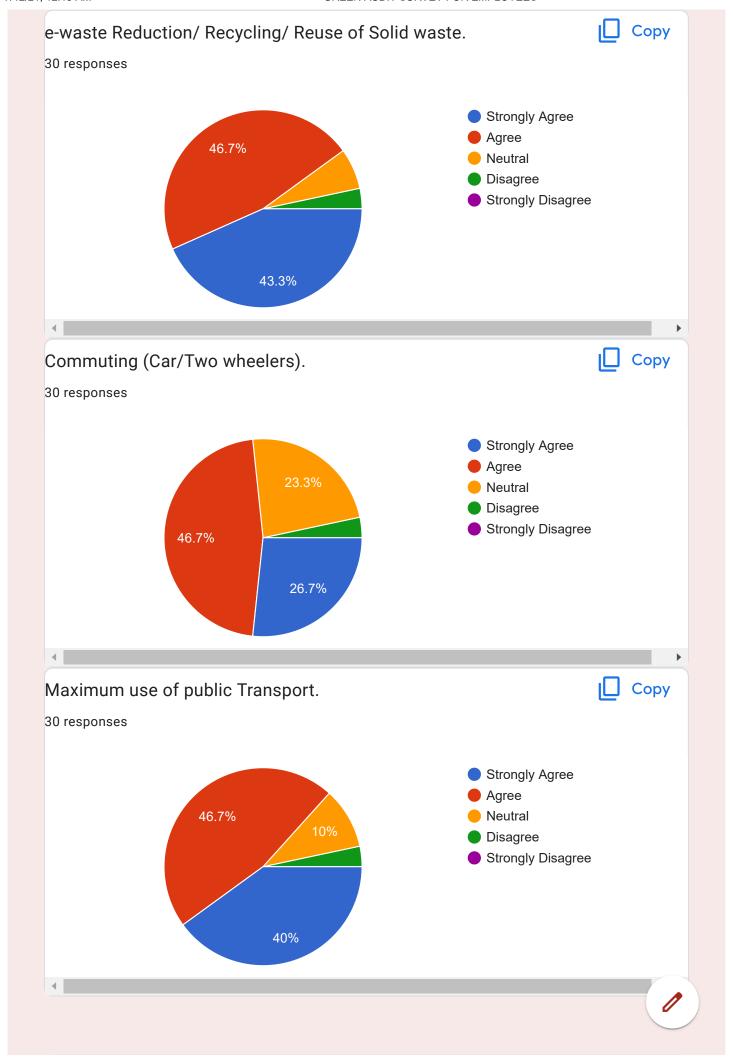

olicy

### Google Forms





# Feedback Proforma on Internship

Programme by Teacher Educator 4 responses **Publish analytics** Name of the Teacher Educator 4 responses Ashok Kumar AKela Intekhab Alam Khan Pratibha Rai Dinashin Fatma Name of the Pupil-teacher 4 responses Amit kumar Babita Kumari Abhay Kumar



Preeti Kumari













This content is neither created nor endorsed by Google. Report Abuse - Terms of Service - Privacy Policy

## Google Forms





# GREEN AUDIT SURVEY FOR EMPLOYEES 30 responses **Publish analytics** I consider myself an eco-conscious person. Copy 30 responses Strongly Agree Agree 23.3% Neutral Disagree Strongly Disagree 73.3% Copy I make eco-conscious decisions at work. 30 responses Strongly Agree 43.3% Agree Neutral Disagree Strongly Disagree 56.7%



















# GREEN AUDIT SURVEY FOR STUDENTS 66 responses **Publish analytics** I consider myself an eco-conscious person. Copy 66 responses Strongly Agree 31.8% Agree Neutral Disagree Strongly Disagree 62.1% Copy I make eco-conscious decisions at work. 66 responses Strongly Agree 42.4% Agree Neutral Disagree Strongly Disagree 51.5%



















Recognised by ERC, NCTE, Bhubaneswar, Affiliated to L.N. Mithila University, Darbhanga

Affiliated to Bihar School Examination Board, Patna

| of No  | Date |
|--------|------|
| AT INO | Dule |

| Ref. No                             | Date |
|-------------------------------------|------|
| Parent's Feedback Form 15 responses |      |
| Publish analytics                   |      |
| Parent's Name<br>15 responses       |      |
| dharma kumar