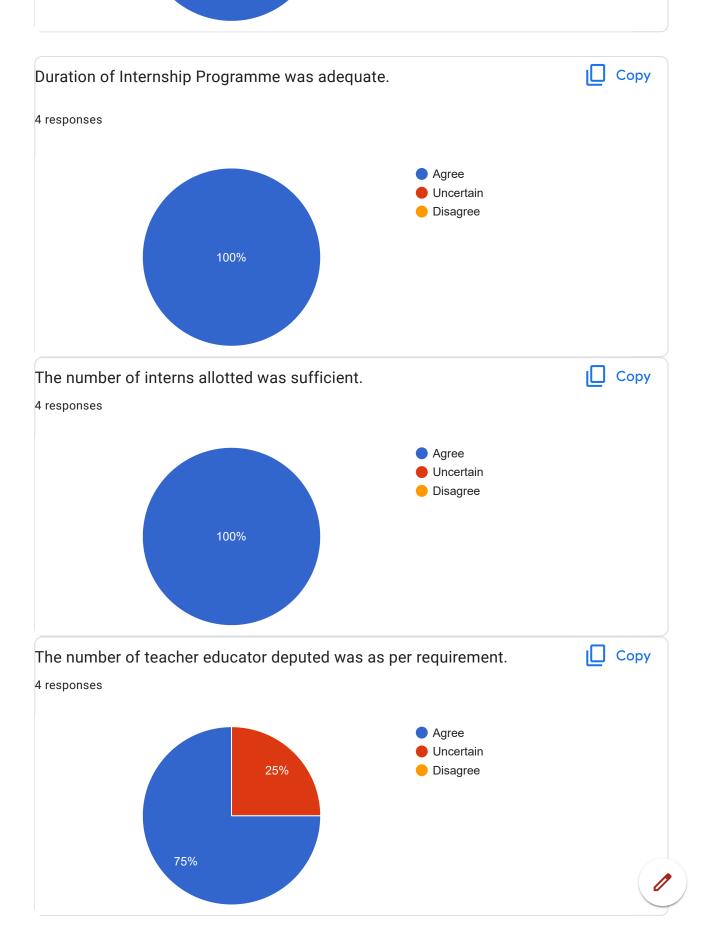

# Proforma for the Feedback of School Internship Program from Principals of Practicing Schools

4 responses

**Publish analytics** 

| $C_{+}$ | را اللاحد حا | - C          |      | І т      |      |
|---------|--------------|--------------|------|----------|------|
| NTI IO  | IANT (       | $\mathbf{S}$ | Inac | V H      | -Orm |
| otuu    |              | s Feec       | IDac | $\Gamma$ | ULL  |