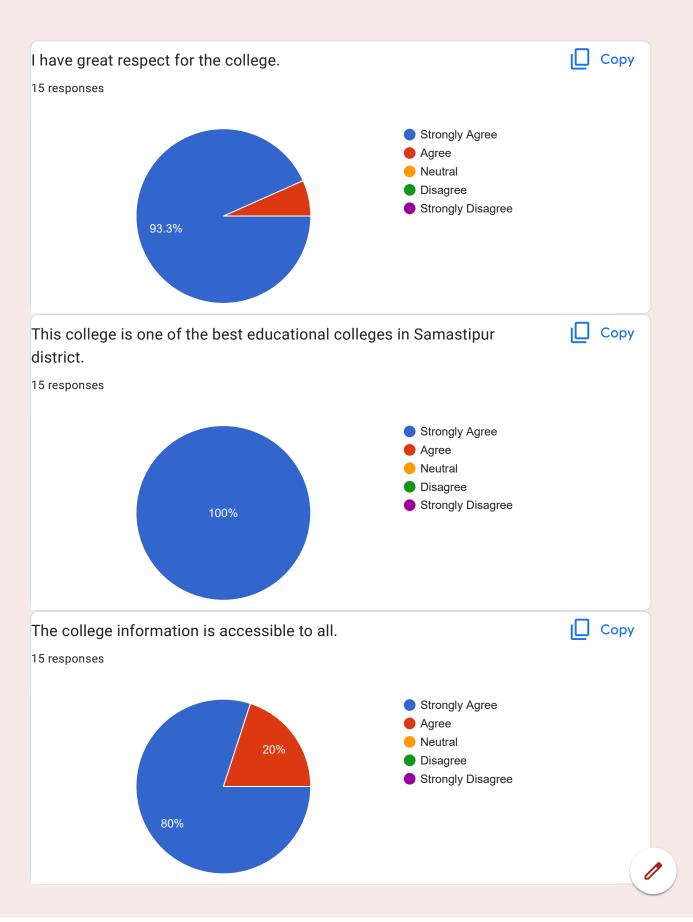

Recognised by ERC, NCTE, Bhubaneswar, Affiliated to L.N. Mithila University, Darbhanga

Affiliated to Bihar School Examination Board, Patna

| of No  | Date |
|--------|------|
| AT INO | Dule |

| Ref. No                             | Date |
|-------------------------------------|------|
| Parent's Feedback Form 15 responses |      |
| Publish analytics                   |      |
| Parent's Name<br>15 responses       |      |
| dharma kumar                        |      |
| Md. Ehtesham Hussain                |      |
| Nanki Sah                           |      |
| Md Zubair Alam                      |      |
| Ram Kinkar Roy                      |      |
| Sudhir Kumar Karna                  |      |
| Md Kalimullah Aftab Alam            |      |
| Anand Narayan Bihari                |      |
| Md Ehtesham Hussain                 |      |
| Md Gayasuddin                       |      |
| Sadaf Waseem                        |      |
| Md Ilyas                            |      |
| Md Jainul Haque                     |      |
| Syed Manzarul Jamil                 |      |