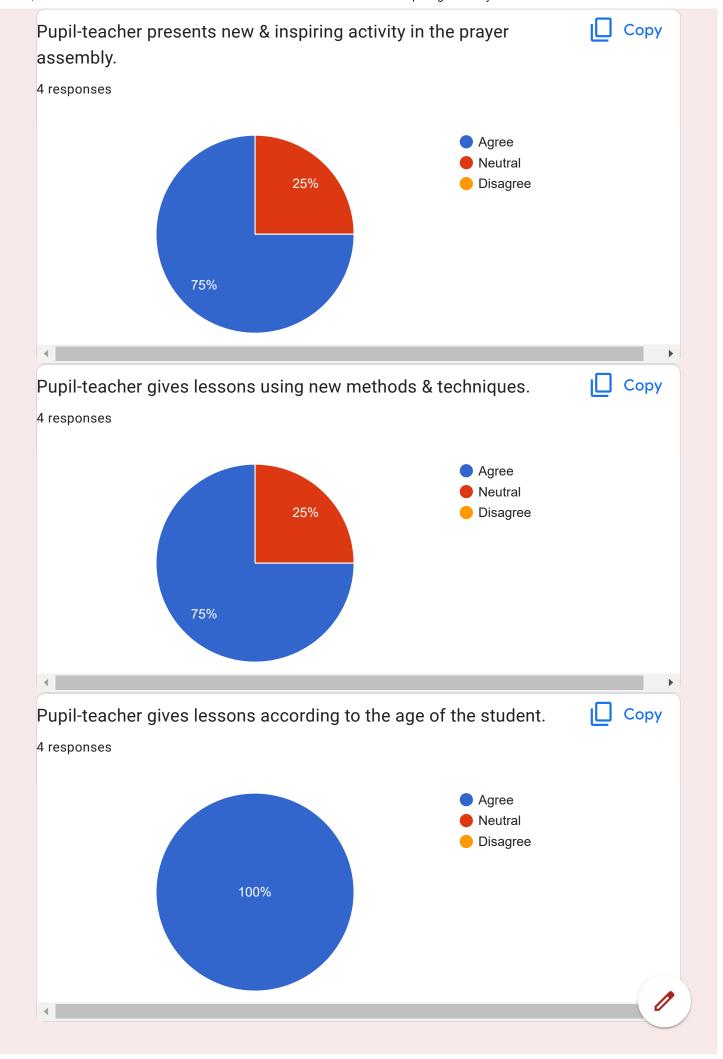

# Feedback Proforma on Internship

Programme by Teacher Educator 4 responses **Publish analytics** Name of the Teacher Educator 4 responses Ashok Kumar AKela Intekhab Alam Khan Pratibha Rai Dinashin Fatma Name of the Pupil-teacher 4 responses Amit kumar Babita Kumari Abhay Kumar