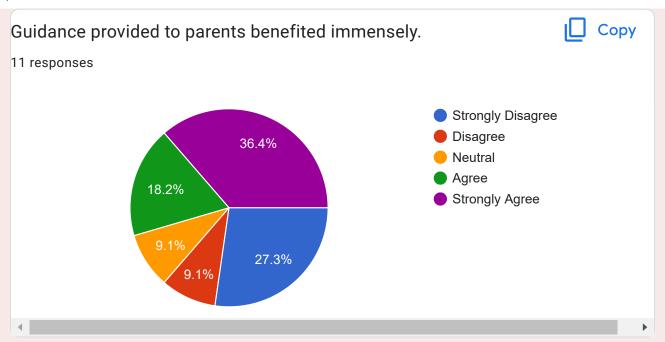

e. Report Abuse - Terms of Service - Privacy Policy

Google Forms





| Ref. No                           | Date |
|-----------------------------------|------|
| Feedback form 11 responses        |      |
| Publish analytics                 |      |
| Name of the Student  11 responses |      |
| Sara Anam                         |      |
| Jyoti Kumari                      |      |
| Tarique eqbal                     |      |
| Mukesh Kumar                      |      |
| Rahul                             |      |
| Sonam Kumari                      |      |
| Babita Kumari                     |      |
| Shreeram Mishra                   |      |
| Chandan Kumar                     |      |
| Alok Kumar                        |      |
| Meera Kumari                      |      |











This content is neither created nor endorsed by Google. Report Abuse - Terms of Service - Privacy Policy

### Google Forms





# Feedback Proforma on Internship

Programme by Teacher Educator 4 responses **Publish analytics** Name of the Teacher Educator 4 responses Ashok Kumar AKela Intekhab Alam Khan Pratibha Rai Dinashin Fatma Name of the Pupil-teacher 4 responses Amit kumar Babita Kumari Abhay Kumar



Preeti Kumari













This content is neither created nor endorsed by Google. Report Abuse - Terms of Service - Privacy Policy

## Google Forms





# GREEN AUDIT SURVEY FOR EMPLOYEES 30 responses **Publish analytics** I consider myself an eco-conscious person. Copy 30 responses Strongly Agree Agree 23.3% Neutral Disagree Strongly Disagree 73.3% Copy I make eco-conscious decision