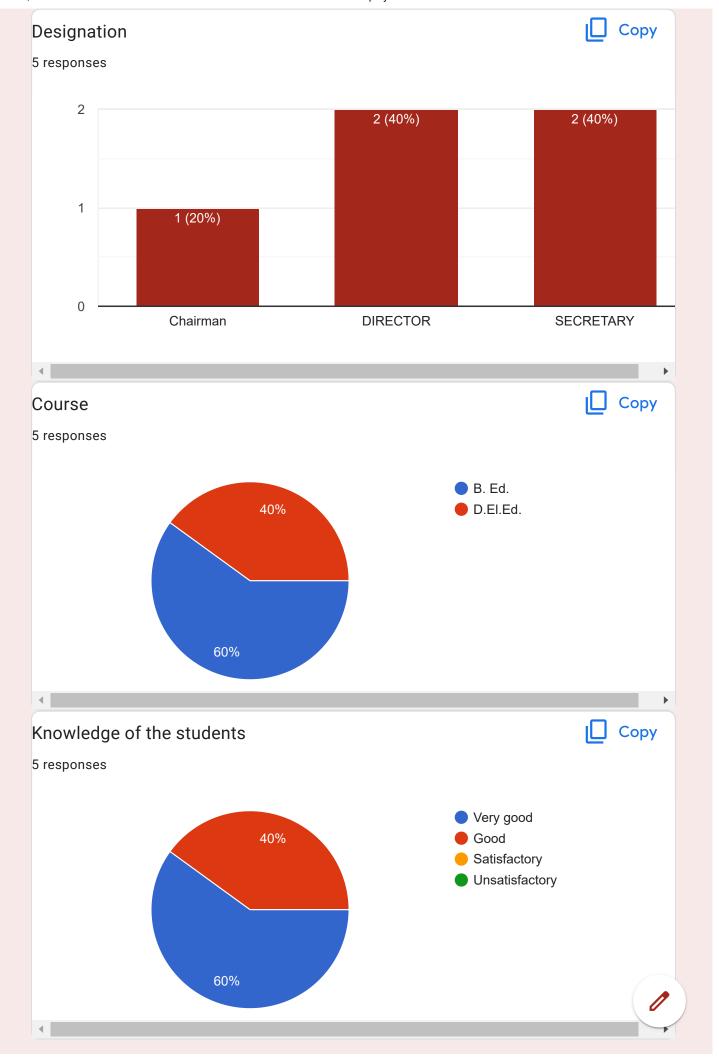

# Employer Feedback Form 5 responses Publish analytics Name 5 responses 2 2 (40%) 2 (40%) 1 (20%) MD ABU SAYEED MD ABU TANWEER Md Abu Tameem