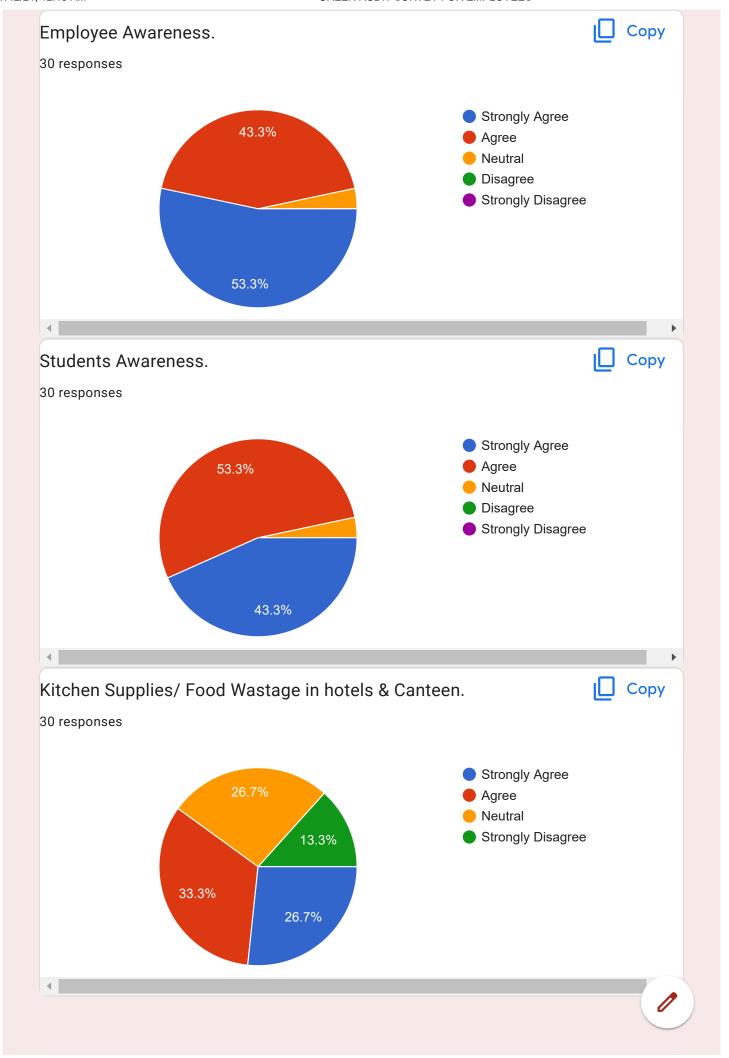

icy

### Google Forms





# Feedback Proforma on Internship

Programme by Teacher Educator 4 responses **Publish analytics** Name of the Teacher Educator 4 responses Ashok Kumar AKela Intekhab Alam Khan Pratibha Rai Dinashin Fatma Name of the Pupil-teacher 4 responses Amit kumar Babita Kumari Abhay Kumar



Preeti Kumari













This content is neither created nor endorsed by Google. Report Abuse - Terms of Service - Privacy Policy

## Google Forms





# GREEN AUDIT SURVEY FOR EMPLOYEES 30 responses **Publish analytics** I consider myself an eco-conscious person. Copy 30 responses Strongly Agree Agree 23.3% Neutral Disagree Strongly Disagree 73.3% Copy I make eco-conscious decisions at work. 30 responses Strongly Agree 43.3% Agree Neutral Disagree Strongly Disagree 56.7%



















# GREEN AUDIT SURVEY FOR STUDENTS 66 responses **Publish analytics** I consider myself an eco-conscious person. Copy 66 responses Strongly Agree 31.8% Agree Neutral Disagree Strongly Disagree 62.1% Copy I make eco-conscious decisions at work. 66 responses Strongly Agree 42.4% Agree Neutral Disagree Strongly Disagree 51.5%



















Recognised by ERC, NCTE, Bhubaneswar, Affiliated to L.N. Mithila University, Darbhanga

Affiliated to Bihar School Examination Board, Patna

| of No  | Date |
|--------|------|
| AT INO | Dule |

| Ref. No                             | Date |
|-------------------------------------|------|
| Parent's Feedback Form 15 responses |      |
| Publish analytics                   |      |
| Parent's Name<br>15 responses       |      |
| dharma kumar