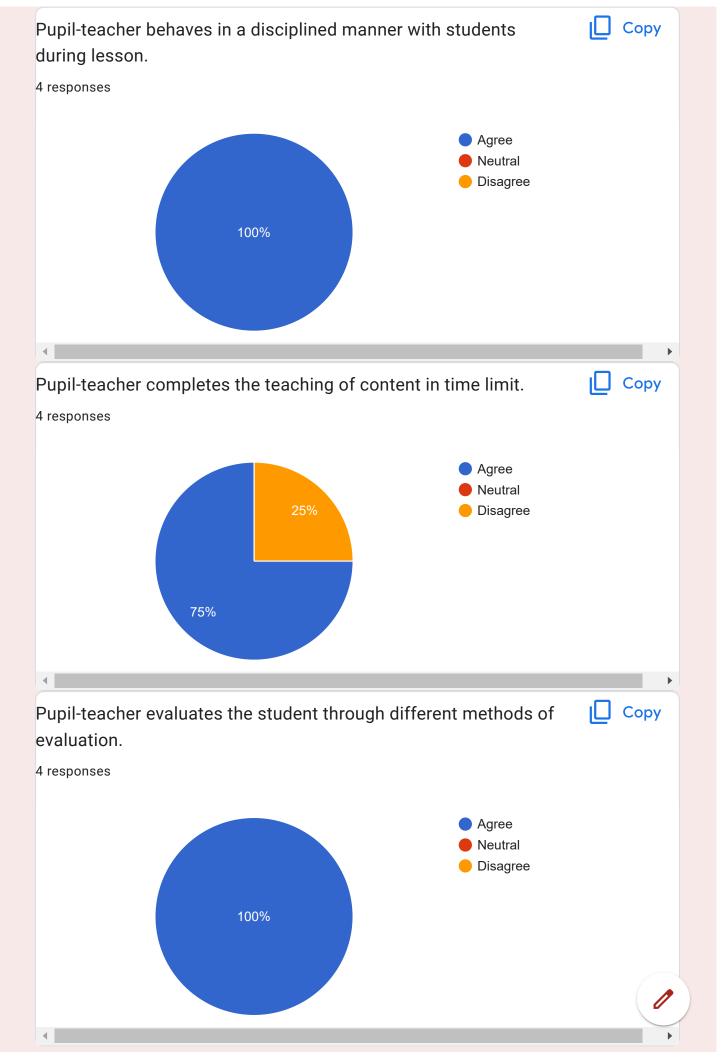

# Feedback Proforma on Internship

Programme by Teacher Educator 4 responses **Publish analytics** Name of the Teacher Educator 4 responses Ashok Kumar AKela Intekhab Alam Khan Pratibha Rai Dinashin Fatma Name of the Pupil-teacher 4 responses Amit kumar Babita Kumari Abhay Kumar