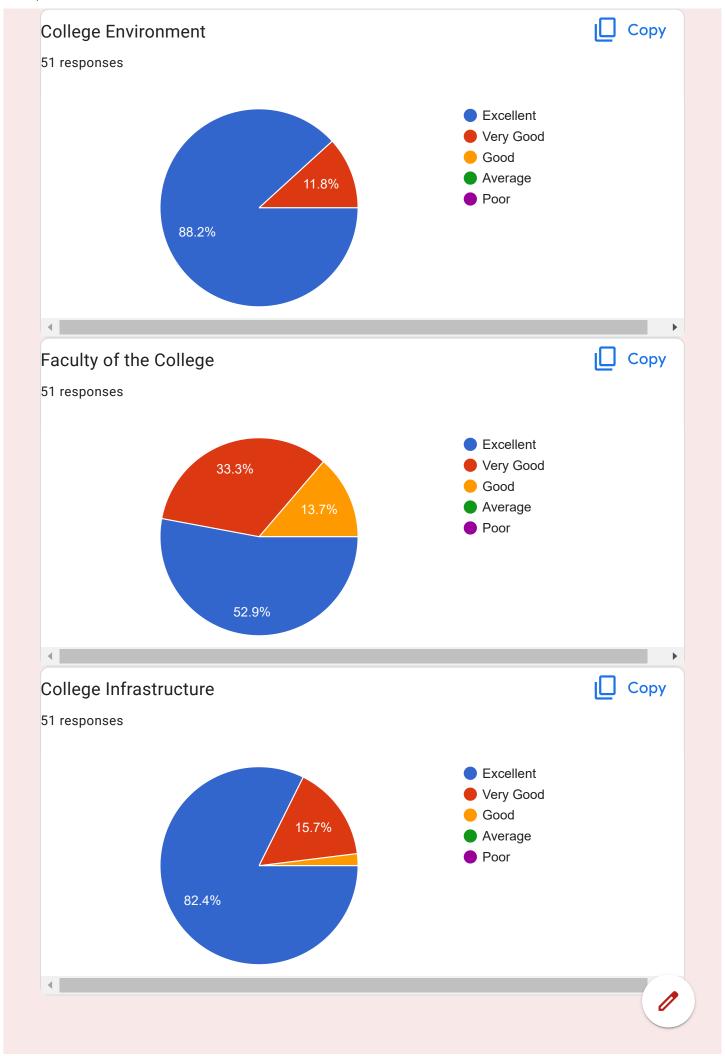

arspj@gmail.com |   |
| bikramkumarece@gmail.com  |   |
| deepakgodhiyari@gmail.com |   |
| dkjitwarpur1992@gmail.com |   |
| gopaljee952522@gmail.com  |   |
| harivansh_muz09@gmail.com |   |
| jmchaudhary100@gmail.com  |   |
| ksinha2004@gmail.com      |   |
| lalan12291@gmail.com      |   |
| manir.alam3@gmail.com     |   |
| mhtb.alam@gmail.com       |   |
| mailanish1989@gmail.com   |   |
| ajeebulsmp@gmail.com      |   |
| rajeevballipur@gmail.com  |   |
| kumarrajesh1143@gmail.com | 0 |
|                           |   |

suruchi2612@gmail.com

satyaprakash0657@gmail.com

tanvirekbal@gmail.com

udaygiri9570@gmail.com

shivangi20111996@gmail.com

mukeshjayswal318@gmail.com

lovelykumarispj2016@gmail.com

Parveenshaheen786@gmail.com

vivekkumarbth@gmail.com

shashikmr784@gmail.com















This content is neither created nor endorsed by Google. Report Abuse - Terms of Service - Privacy Policy

### Google Forms





# Employer Feedback Form 5 responses Publish analytics Name 5 responses 2 2 (40%) 2 (40%) 1 (20%) MD ABU SAYEED MD ABU TANWEER Md Abu Tameem









# Google Forms





| NEI. I VO.                                                                        |        |
|-----------------------------------------------------------------------------------|--------|
| Feedback form <sup>2 responses</sup>                                              |        |
| Publish analytics                                                                 |        |
| Name of the Student<br>2 responses                                                |        |
| Md. Shahbaz Rez