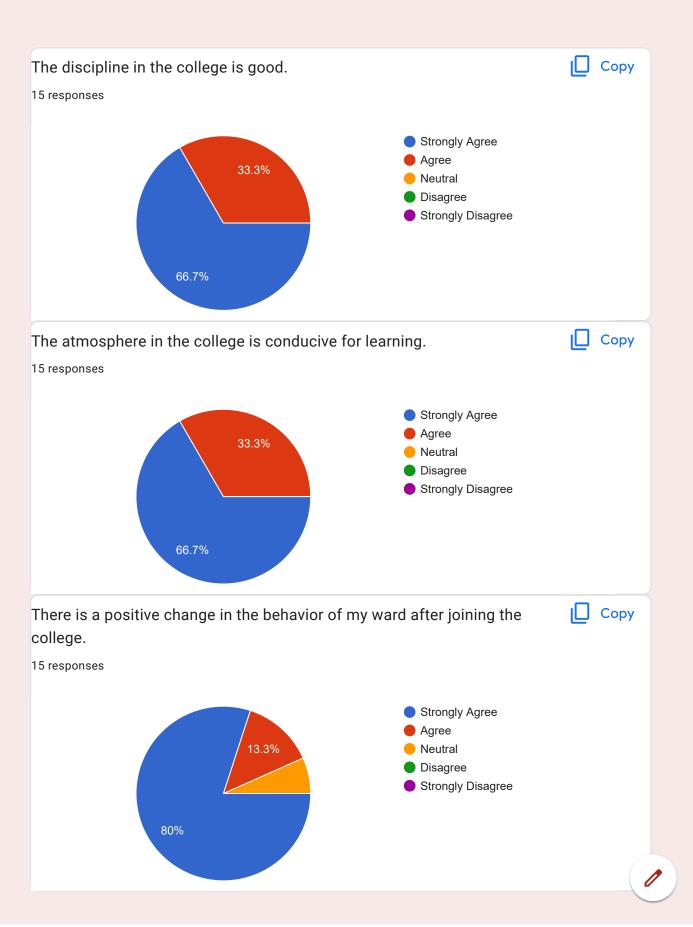

Recognised by ERC, NCTE, Bhubaneswar, Affiliated to L.N. Mithila University, Darbhanga

Affiliated to Bihar School Examination Board, Patna

| of No  | Date |
|--------|------|
| AT INO | Dule |

| Ref. No                             | Date |
|-------------------------------------|------|
| Parent's Feedback Form 15 responses |      |
| Publish analytics                   |      |
| Parent's Name<br>15 responses       |      |
| dharma kumar                        |      |
| Md. Ehtesham Hussain                |      |
| Nanki Sah                           |      |
| Md Zubair Alam                      |      |
| Ram Kinkar Roy                      |      |
| Sudhir Kumar Karna                  |      |
| Md Kalimullah Aftab Alam            |      |
| Anand Narayan Bihari                |      |
| Md Ehtesham Hussain                 |      |
| Md Gayasuddin                       |      |
| Sadaf Waseem                        |      |
| Md Ilyas                            |      |
| Md Jainul Haque                     |      |
| Syed Manzarul Jamil                 |      |