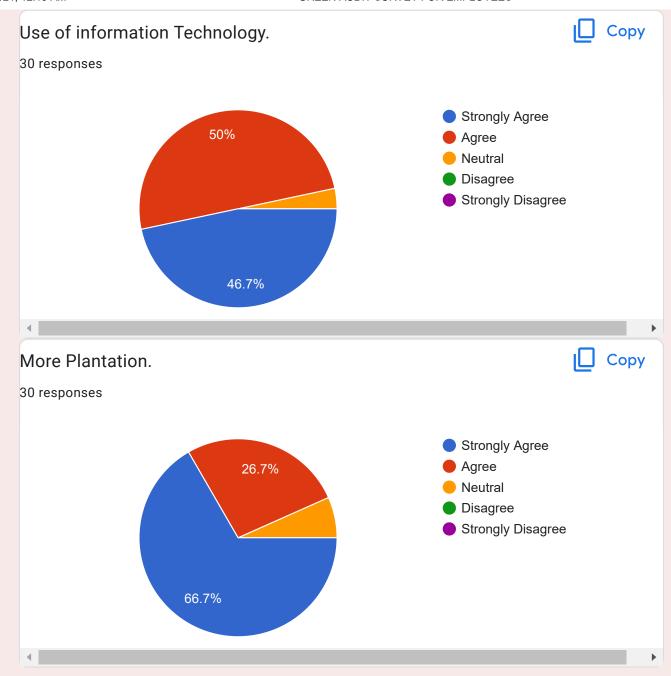

y

### Google Forms





# Feedback Proforma on Internship

Programme by Teacher Educator 4 responses **Publish analytics** Name of the Teacher Educator 4 responses Ashok Kumar AKela Intekhab Alam Khan Pratibha Rai Dinashin Fatma Name of the Pupil-teacher 4 responses Amit kumar Babita Kumari Abhay Kumar



Preeti Kumari













This content is neither created nor endorsed by Google. Report Abuse - Terms of Service - Privacy Policy

## Google Forms





# GREEN AUDIT SURVEY FOR EMPLOYEES 30 responses **Publish analytics** I consider myself an eco-conscious person. Copy 30 responses Strongly Agree Agree 23.3% Neutral Disagree Strongly Disagree 73.3% Copy I make eco-conscious decisions at work. 30 responses Strongly Agree 43.3% Agree Neutral Disagree Strongly Disagree 56.7%



















# GREEN AUDIT SURVEY FOR STUDENTS 66 responses **Publish analytics** I consider myself an eco-conscious person. Copy 66 responses Strongly Agree 31.8% Agree Neutral Disagree Strongly Disagree 62.1% Copy I make eco-conscious decisions at work. 66 responses Strongly Agree 42.4% Agree Neutral Disagree Strongly Disagree 51.5%



















Recognised by ERC, NCTE, Bhubaneswar, Affiliated to L.N. Mithila University, Darbhanga

Affiliated to Bihar School Examination Board, Patna

| of No  | Date |
|--------|------|
| AT INO | Dule |

| Ref. No                             | Date |
|-------------------------------------|------|
| Parent's Feedback Form 15 responses |      |
| Publish analytics                   |      |
| Parent's Name<br>15 responses       |      |
| dharma kumar