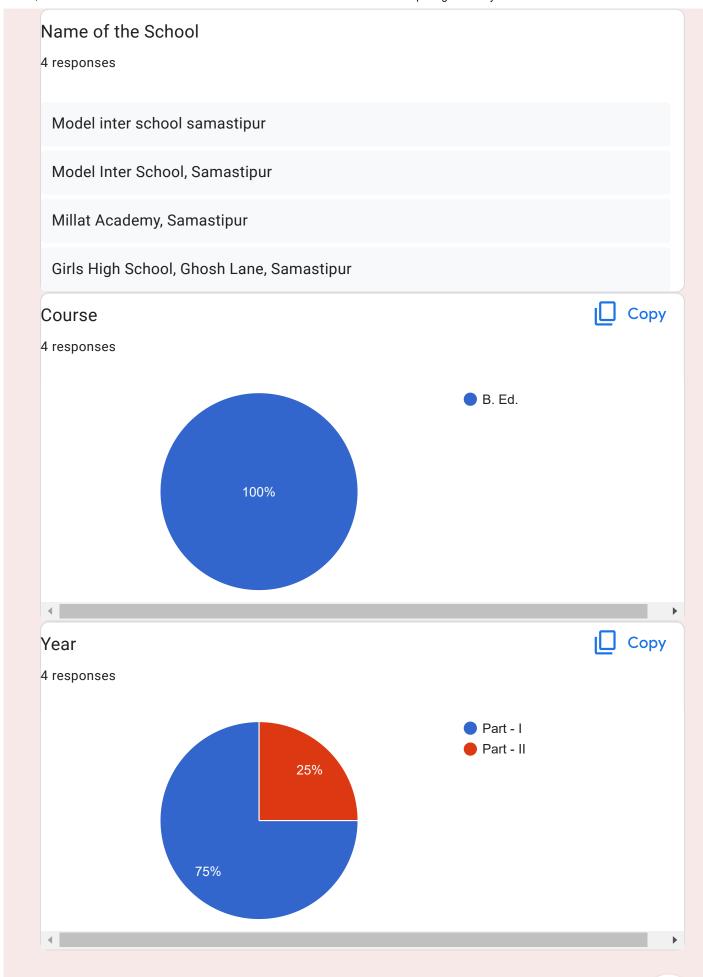

# Feedback Proforma on Internship

Programme by Teacher Educator 4 responses **Publish analytics** Name of the Teacher Educator 4 responses Ashok Kumar AKela Intekhab Alam Khan Pratibha Rai Dinashin Fatma Name of the Pupil-teacher 4 responses Amit kumar Babita Kumari Abhay Kumar