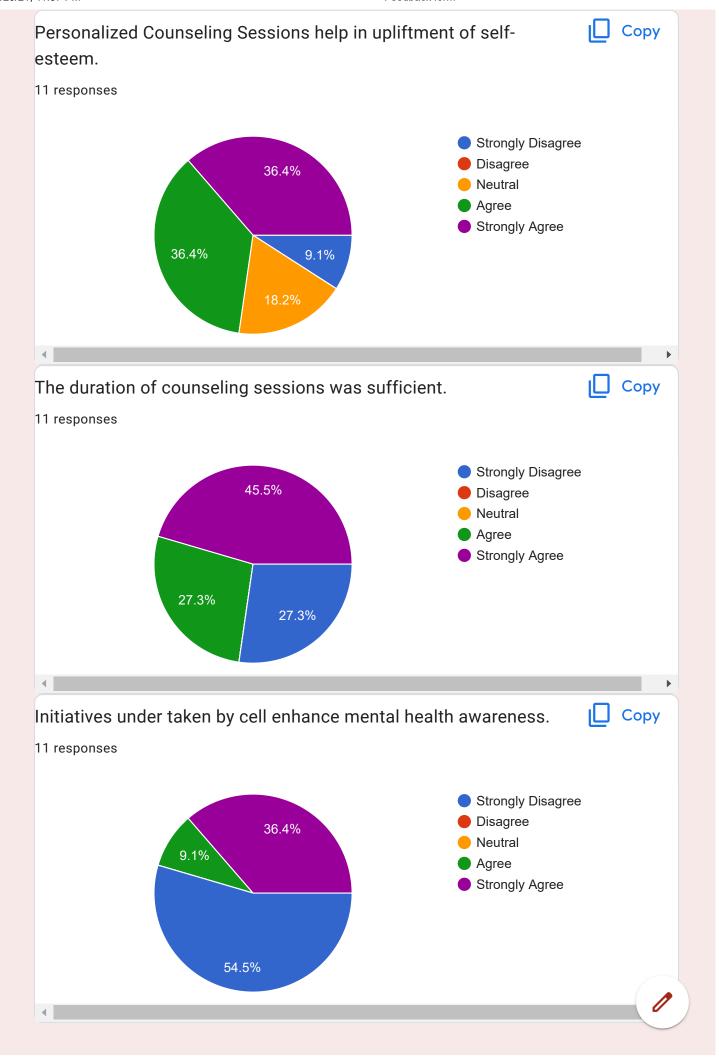

gle. Report Abuse - Terms of Service - Privacy Policy

Google Forms





| Ref. No                           | Date |
|-----------------------------------|------|
| Feedback form 11 responses        |      |
| Publish analytics                 |      |
| Name of the Student  11 responses |      |
| Sara Anam                         |      |
| Jyoti Kumari                      |      |
| Tarique eqbal                     |      |
| Mukesh Kumar                      |      |
| Rahul                             |      |
| Sonam Kumari                      |      |
| Babita Kumari                     |      |
| Shreeram Mishra                   |      |
| Chandan Kumar                     |      |
| Alok Kumar                        |      |
| Meera Kumari                      |      |











This content is neither created nor endorsed by Google. Report Abuse - Terms of Service - Privacy Policy

### Google Forms





# Feedback Proforma on Internship

Programme by Teacher Educator 4 responses **Publish analytics** Name of the Teacher Educator 4 responses Ashok Kumar AKela Intekhab Alam Khan Pratibha Rai Dinashin Fatma Name of the Pupil-teacher 4 responses Amit kumar Babita Kumari Abhay Kumar



Preeti Kumari













This content is neither created nor endorsed by Google. Report Abuse - Terms of Service - Privacy Policy

## Google Forms





# GREEN AUDIT SURVEY FOR EMPLOYEES 30 responses **Publish analytics** I consider myself an eco-conscious person. Copy 30 responses Strongly Agree Agree 23.3% Neutral Disagree Strongly Disagree 73.3% Copy I make eco-conscious decisi