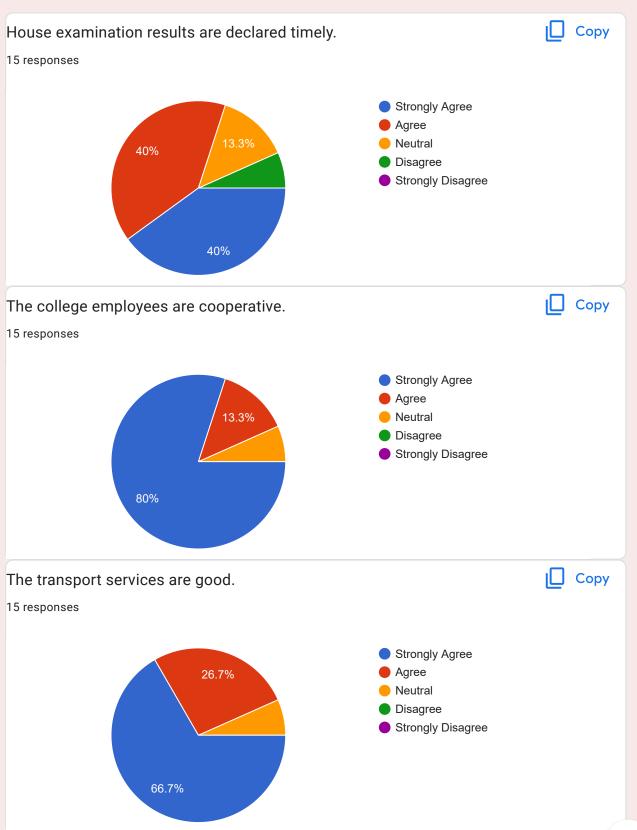

Recognised by ERC, NCTE, Bhubaneswar, Affiliated to L.N. Mithila University, Darbhanga

Affiliated to Bihar School Examination Board, Patna

| of No  | Date |
|--------|------|
| AT INO | Dule |

| Ref. No                             | Date |
|-------------------------------------|------|
| Parent's Feedback Form 15 responses |      |
| Publish analytics                   |      |
| Parent's Name<br>15 responses       |      |
| dharma kumar                        |      |
| Md. Ehtesham Hussain                |      |
| Nanki Sah                           |      |
| Md Zubair Alam                      |      |
| Ram Kinkar Roy                      |      |
| Sudhir Kumar Karna                  |      |
| Md Kalimullah Aftab Alam            |      |
| Anand Narayan Bihari                |      |
| Md Ehtesham Hussain                 |      |
| Md Gayasuddin                       |      |
| Sadaf Waseem                        |      |
| Md Ilyas                            |      |
| Md Jainul Haque                     |      |
| Syed Manzarul Jamil                 |      |