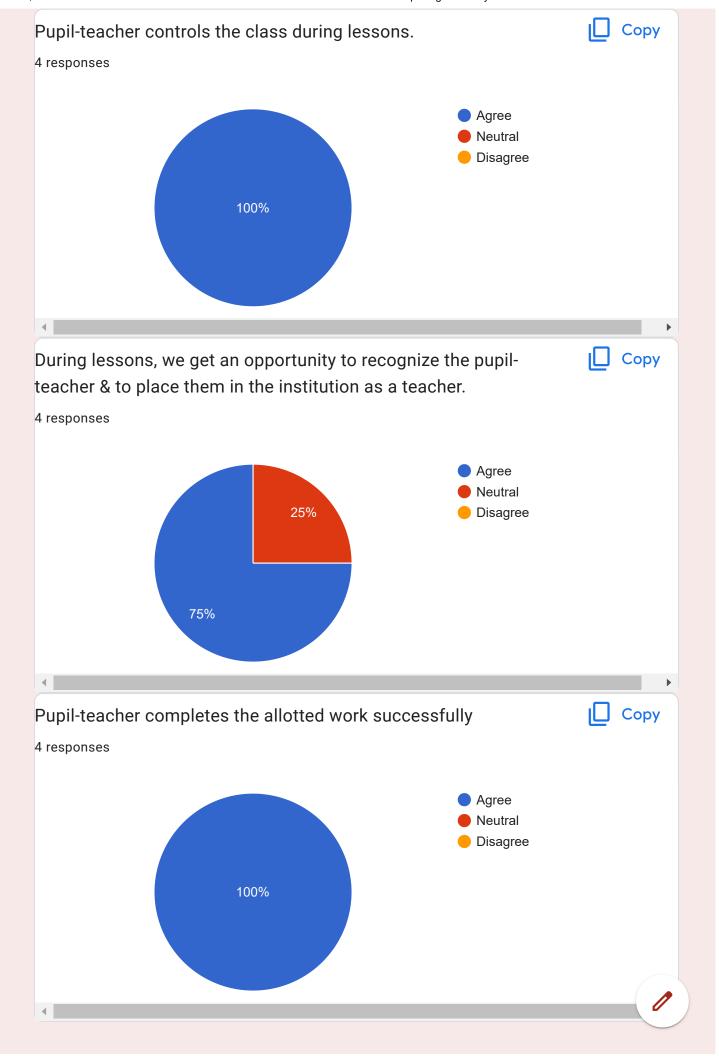

# Feedback Proforma on Internship

Programme by Teacher Educator 4 responses **Publish analytics** Name of the Teacher Educator 4 responses Ashok Kumar AKela Intekhab Alam Khan Pratibha Rai Dinashin Fatma Name of the Pupil-teacher 4 responses Amit kumar Babita Kumari Abhay Kumar