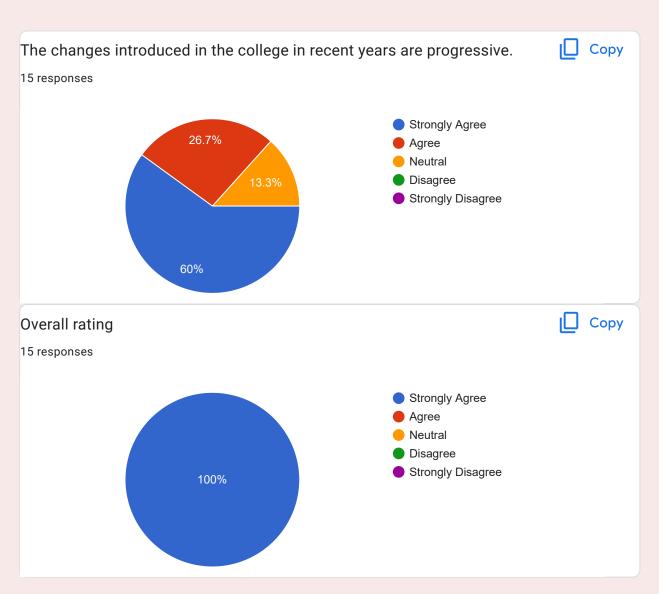

Recognised by ERC, NCTE, Bhubaneswar, Affiliated to L.N. Mithila University, Darbhanga

Affiliated to Bihar School Examination Board, Patna

| of No  | Date |
|--------|------|
| AT INO | Dule |

| Ref. No                             | Date |
|-------------------------------------|------|
| Parent's Feedback Form 15 responses |      |
| Publish analytics                   |      |
| Parent's Name<br>15 responses       |      |
| dharma kumar                        |      |
| Md. Ehtesham Hussain                |      |
| Nanki Sah                           |      |
| Md Zubair Alam                      |      |
| Ram Kinkar Roy                      |      |
| Sudhir Kumar Karna                  |      |
| Md Kalimullah Aftab Alam            |      |
| Anand Narayan Bihari                |      |
| Md Ehtesham Hussain                 |      |
| Md Gayasuddin                       |      |
| Sadaf Waseem                        |      |
| Md Ilyas                            |      |
| Md Jainul Haque                     |      |
| Syed Manzarul Jamil                 |      |