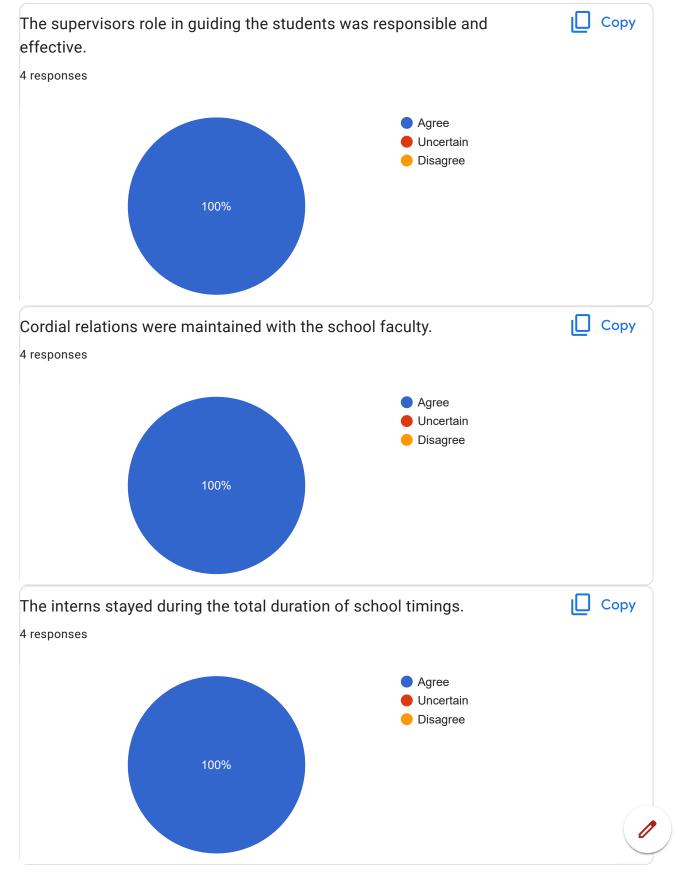

# Proforma for the Feedback of School Internship Program from Principals of Practicing Schools

4 responses

**Publish analytics** 

| $C_{+}$ | را اللاحد حا | - C          |      | І т      |      |
|---------|--------------|--------------|------|----------|------|
| NTI IO  | IANT (       | $\mathbf{S}$ | Inac | V H      | -Orm |
| otuu    |              | s Feec       | IDac | $\Gamma$ | ULL  |