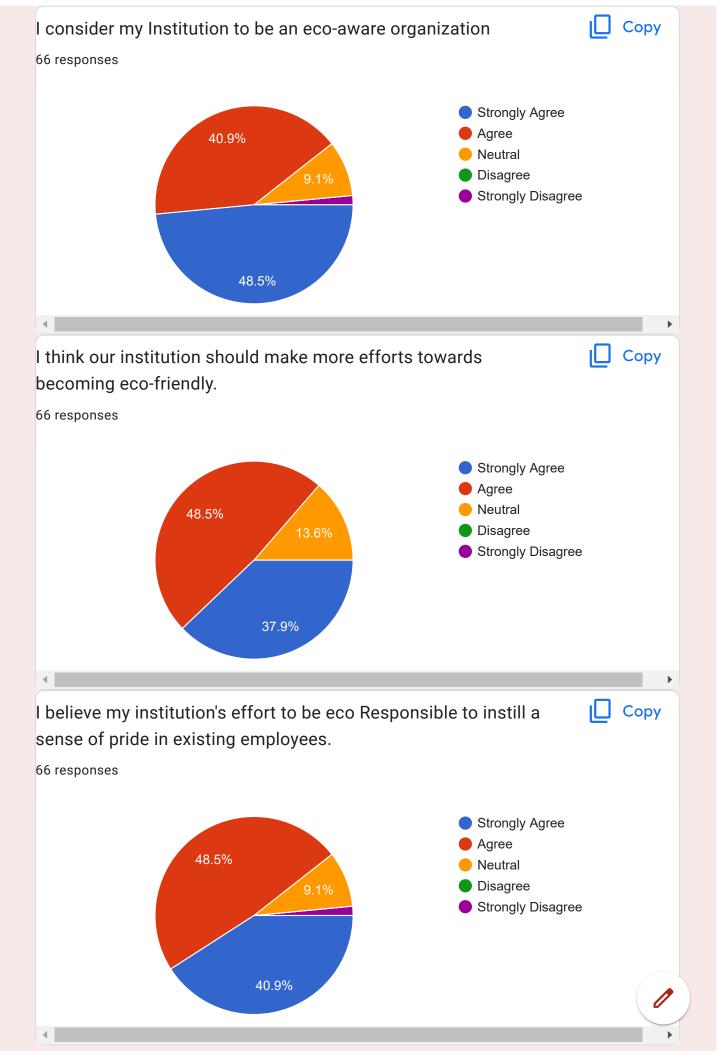

This content is neither created nor endorsed by Google. Report Abuse - Terms of Service - Privacy Policy

## Google Forms





# GREEN AUDIT SURVEY FOR EMPLOYEES 30 responses **Publish analytics** I consider myself an eco-conscious person. Copy 30 responses Strongly Agree Agree 23.3% Neutral Disagree Strongly Disagree 73.3% Copy I make eco-conscious decisions at work. 30 responses Strongly Agree 43.3% Agree Neutral Disagree Strongly Disagree 56.7%



















# GREEN AUDIT SURVEY FOR STUDENTS 66 responses **Publish analytics** I consider myself an eco-conscious person. Copy 66 responses Strongly Agree 31.8% Agree Neutral Disagree Strongly Disagree 62.1% Copy I make eco-conscious decisions at work. 66 responses Strongly Agree 42.4% Agree Neutral Disagree Strongly Disagree 51.5%



















Recognised by ERC, NCTE, Bhubaneswar, Affiliated to L.N. Mithila University, Darbhanga

Affiliated to Bihar School Examination Board, Patna

| of No  | Date |
|--------|------|
| AT INO | Dule |

| Ref. No                             | Date |
|-------------------------------------|------|
| Parent's Feedback Form 15 responses |      |
| Publish analytics                   |      |
| Parent's Name<br>15 responses       |      |
| dharma kumar                        |      |
| Md. Ehtesham Hussain                |      |
| Nanki Sah                           |      |
| Md Zubair Alam                      |      |
| Ram Kinkar Roy                      |      |
| Sudhir Kumar Karna                  |      |
| Md Kalimullah Aftab Alam            |      |
| Anand Narayan Bihari