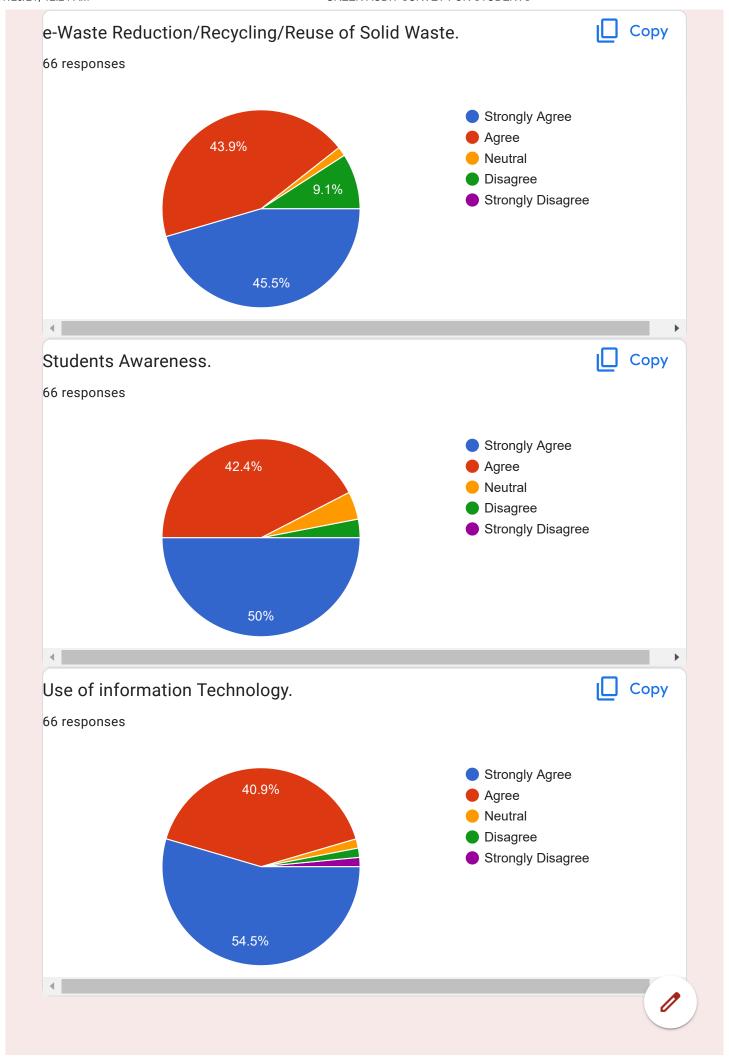

# GREEN AUDIT SURVEY FOR STUDENTS 66 responses **Publish analytics** I consider myself an eco-conscious person. Copy 66 responses Strongly Agree 31.8% Agree Neutral Disagree Strongly Disagree 62.1% Copy I make eco-conscious decisions at work. 66 responses Strongly Agree 42.4% Agree Neutral Disagree Strongly Disagree 51.5%