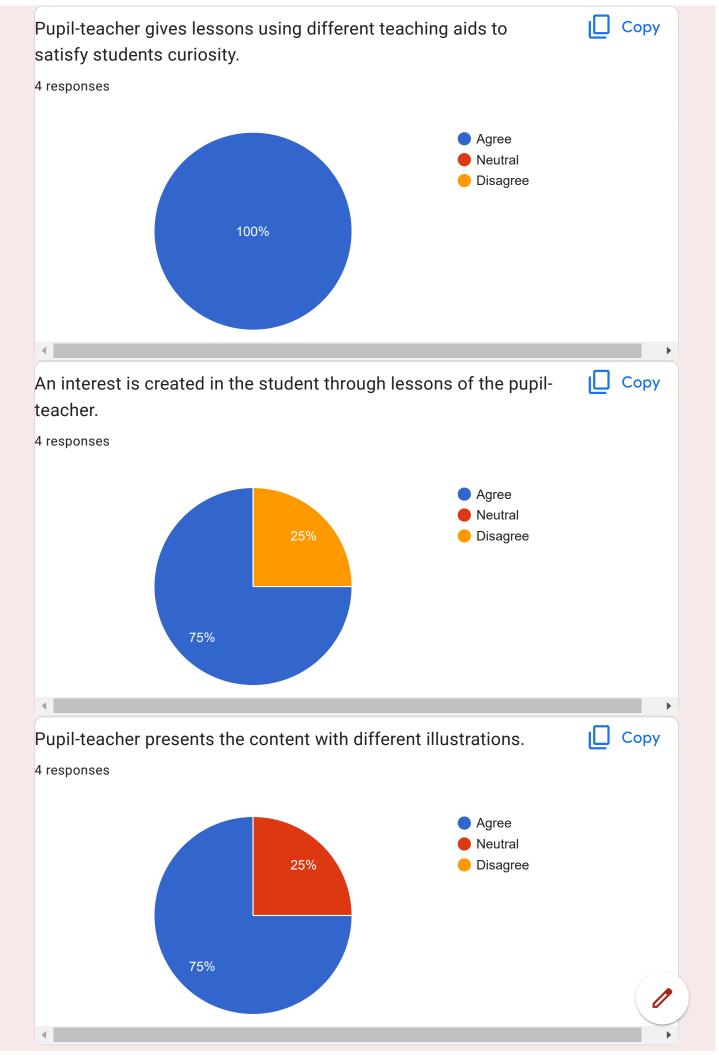

# Feedback Proforma on Internship

Programme by Teacher Educator 4 responses **Publish analytics** Name of the Teacher Educator 4 responses Ashok Kumar AKela Intekhab Alam Khan Pratibha Rai Dinashin Fatma Name of the Pupil-teacher 4 responses Amit kumar Babita Kumari Abhay Kumar