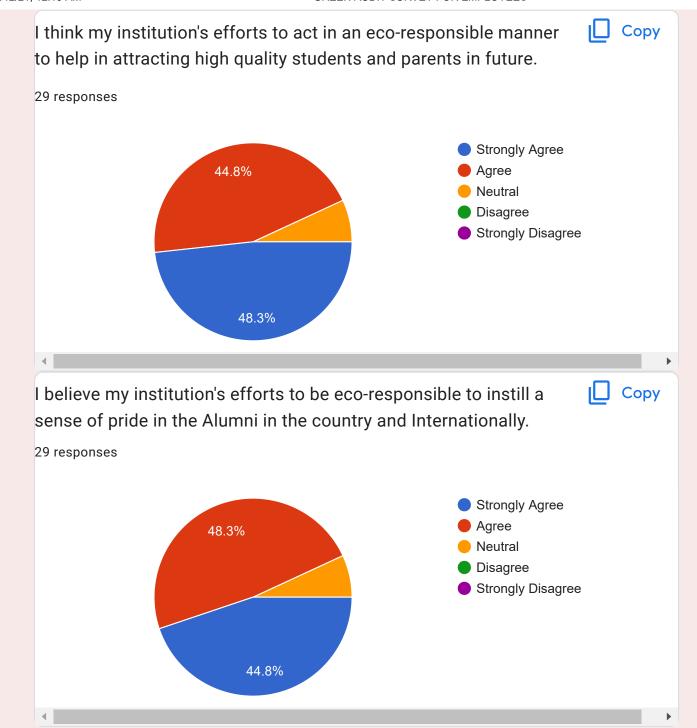

vacy Policy

### Google Forms





# Feedback Proforma on Internship

Programme by Teacher Educator 4 responses **Publish analytics** Name of the Teacher Educator 4 responses Ashok Kumar AKela Intekhab Alam Khan Pratibha Rai Dinashin Fatma Name of the Pupil-teacher 4 responses Amit kumar Babita Kumari Abhay Kumar



Preeti Kumari













This content is neither created nor endorsed by Google. Report Abuse - Terms of Service - Privacy Policy

## Google Forms





# GREEN AUDIT SURVEY FOR EMPLOYEES 30 responses **Publish analytics** I consider myself an eco-conscious person. Copy 30 responses Strongly Agree Agree 23.3% Neutral Disagree Strongly Disagree 73.3% Copy I make eco-conscious decisions at work. 30 responses Strongly Agree 43.3% Agree Neutral Disagree Strongly Disagree 56.7%



















# GREEN AUDIT SURVEY FOR STUDENTS 66 responses **Publish analytics** I consider myself an eco-conscious person. Copy 66 responses Strongly Agree 31.8% Agree Neutral Disagree Strongly Disagree 62.1% Copy I make eco-conscious decisions at work. 66 responses Strongly Agree 42.4% Agree Neutral Disagree Strongly Disagree 51.5%



















Recognised by ERC, NCTE, Bhubaneswar, Affiliated to L.N. Mithila University, Darbhanga

Affiliated to Bihar School Examination Board, Patna

| of No  | Date |
|--------|------|
| AT INO | Dule |

| Ref. No                             | Date |
|-------------------------------------|------|
| Parent's Feedback Form 15 responses |      |
| Publish analytics                   |      |
| Parent's Name<br>15 responses       |      |
| dharma k