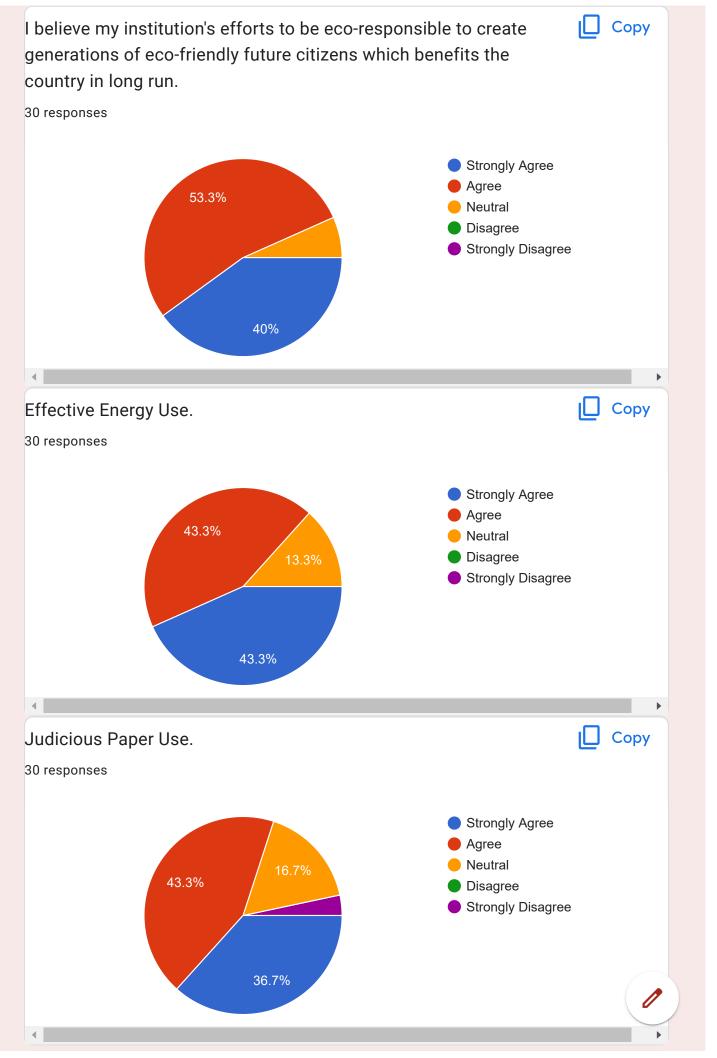

Policy

### Google Forms





# Feedback Proforma on Internship

Programme by Teacher Educator 4 responses **Publish analytics** Name of the Teacher Educator 4 responses Ashok Kumar AKela Intekhab Alam Khan Pratibha Rai Dinashin Fatma Name of the Pupil-teacher 4 responses Amit kumar Babita Kumari Abhay Kumar



Preeti Kumari













This content is neither created nor endorsed by Google. Report Abuse - Terms of Service - Privacy Policy

## Google Forms





# GREEN AUDIT SURVEY FOR EMPLOYEES 30 responses **Publish analytics** I consider myself an eco-conscious person. Copy 30 responses Strongly Agree Agree 23.3% Neutral Disagree Strongly Disagree 73.3% Copy I make eco-conscious decisions at work. 30 responses Strongly Agree 43.3% Agree Neutral Disagree Strongly Disagree 56.7%



















# GREEN AUDIT SURVEY FOR STUDENTS 66 responses **Publish analytics** I consider myself an eco-conscious person. Copy 66 responses Strongly Agree 31.8% Agree Neutral Disagree Strongly Disagree 62.1% Copy I make eco-conscious decisions at work. 66 responses Strongly Agree 42.4% Agree Neutral Disagree Strongly Disagree 51.5%



















Recognised by ERC, NCTE, Bhubaneswar, Affiliated to L.N. Mithila University, Darbhanga

Affiliated to Bihar School Examination Board, Patna

| of No  | Date |
|--------|------|
| AT INO | Dule |

| Ref. No                             | Date |
|-------------------------------------|------|
| Parent's Feedback Form 15 responses |      |
| Publish analytics                   |      |
| Parent's Name<br>15 responses       |      |
| dharma kumar