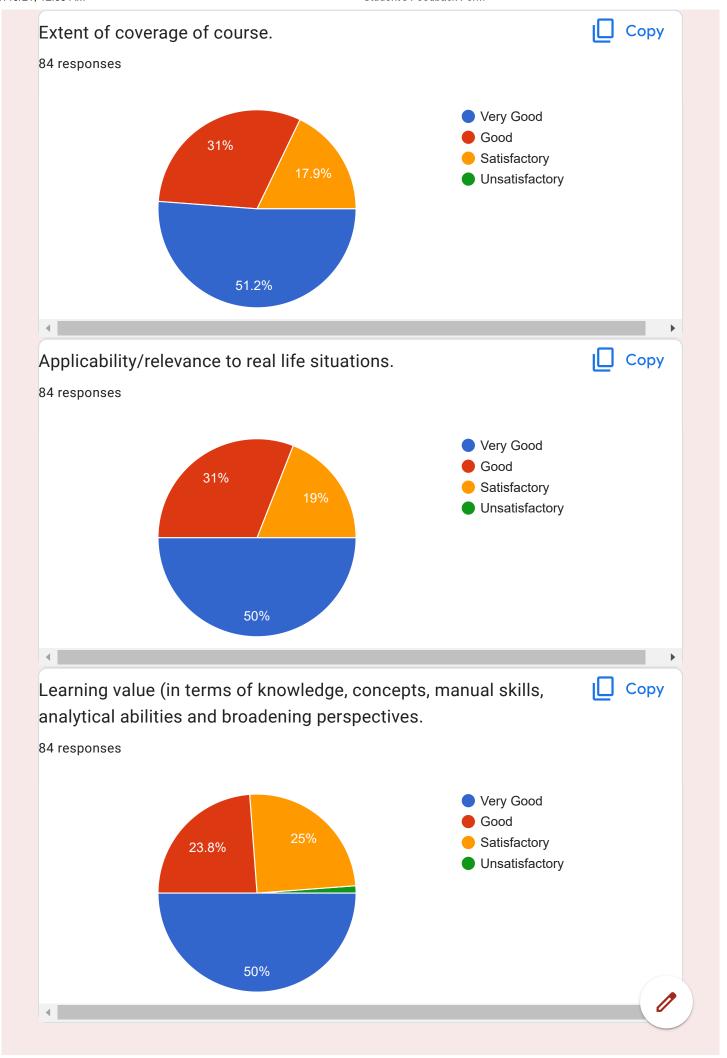

84 responses

Publish analytics

| Student's Name and College Roll No.  84 responses |
|---------------------------------------------------|
| 210091                                            |
| Sucheta kumari 100                                |
| Jusi kumari(210058)                               |
| sudhir kumar 210025                               |
| Rupak kumar                                       |
| Md israrul haque                                  |
| Soniya Roy 160003                                 |
| Kumari Sweta 160006                               |
| Vikash Kumar Jha 160008                           |
| Rupam Kumari 160009                               |
| Aayushi Kumari 160010                             |
| Mehar Sultana 160012                              |
| Puja Kumari 160019                                |
| Pramila Kumari 160021                             |
| Manish Kumar 160022                               |
| Vijay Prakash 160023                              |
| Sufia Javed 160025                                |
| Priyanka Kumari 160026                            |
| Rajvala Kumari 160027                             |