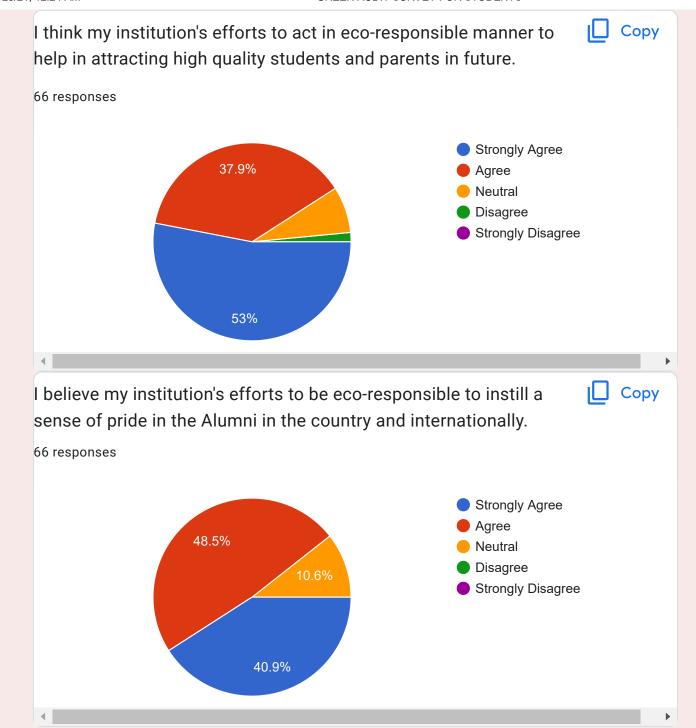

# GREEN AUDIT SURVEY FOR STUDENTS 66 responses **Publish analytics** I consider myself an eco-conscious person. Copy 66 responses Strongly Agree 31.8% Agree Neutral Disagree Strongly Disagree 62.1% Copy I make eco-conscious decisions at work. 66 responses Strongly Agree 42.4% Agree Neutral Disagree Strongly Disagree 51.5%