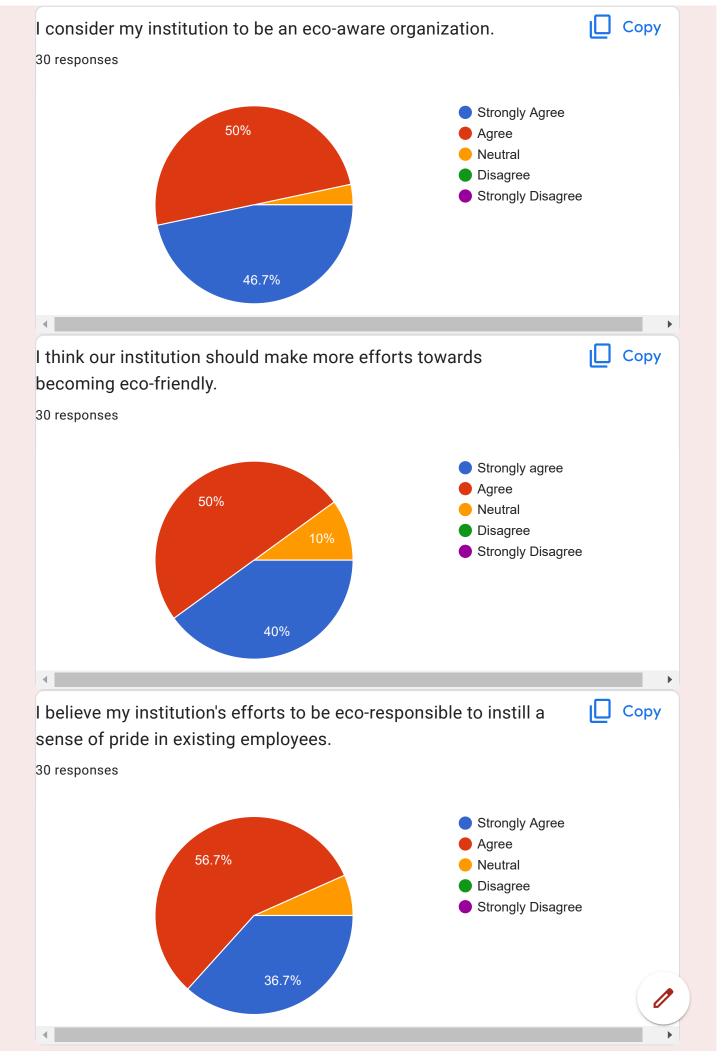

# GREEN AUDIT SURVEY FOR EMPLOYEES 30 responses **Publish analytics** I consider myself an eco-conscious person. Copy 30 responses Strongly Agree Agree 23.3% Neutral Disagree Strongly Disagree 73.3% Copy I make eco-conscious decisions at work. 30 responses Strongly Agree 43.3% Agree Neutral Disagree Strongly Disagree 56.7%