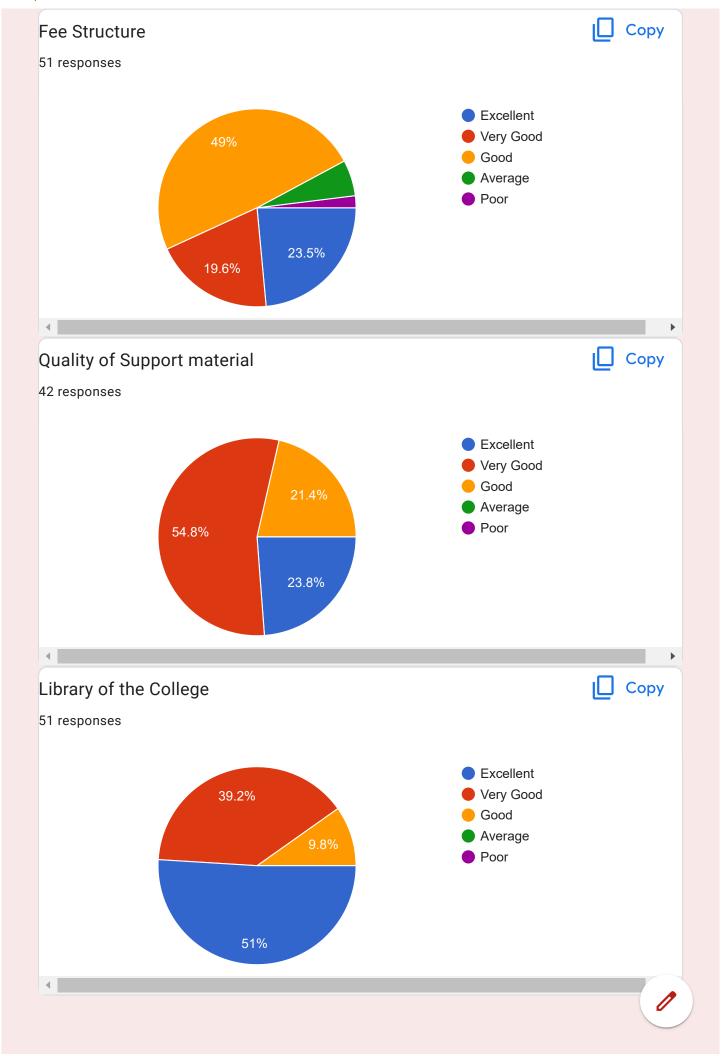

spj@gmail.com |   |
| bikramkumarece@gmail.com  |   |
| deepakgodhiyari@gmail.com |   |
| dkjitwarpur1992@gmail.com |   |
| gopaljee952522@gmail.com  |   |
| harivansh_muz09@gmail.com |   |
| jmchaudhary100@gmail.com  |   |
| ksinha2004@gmail.com      |   |
| lalan12291@gmail.com      |   |
| manir.alam3@gmail.com     |   |
| mhtb.alam@gmail.com       |   |
| mailanish1989@gmail.com   |   |
| ajeebulsmp@gmail.com      |   |
| rajeevballipur@gmail.com  |   |
| kumarrajesh1143@gmail.com | 0 |
|                           |   |

suruchi2612@gmail.com

satyaprakash0657@gmail.com

tanvirekbal@gmail.com

udaygiri9570@gmail.com

shivangi20111996@gmail.com

mukeshjayswal318@gmail.com

lovelykumarispj2016@gmail.com

Parveenshaheen786@gmail.com

vivekkumarbth@gmail.com

shashikmr784@gmail.com















This content is neither created nor endorsed by Google. Report Abuse - Terms of Service - Privacy Policy

### Google Forms





# Employer Feedback Form 5 responses Publish analytics Name 5 responses 2 2 (40%) 2 (40%) 1 (20%) MD ABU SAYEED MD ABU TANWEER Md Abu Tameem









# Google Forms





| NEI. I VO.                                                                        |        |
|-----------------------------------------------------------------------------------|--------|
| Feedback form <sup>2 responses</sup>                                              |        |
| Publish analytics                                                                 |        |
| Name of the Student<br>2 responses                                                |        |
| Md. Shahbaz Reza