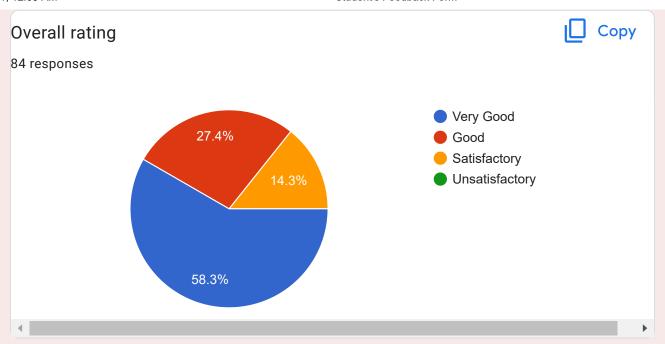

84 responses

Publish analytics

| Student's Name and College Roll No.  84 responses |
|---------------------------------------------------|
| 210091                                            |
| Sucheta kumari 100                                |
| Jusi kumari(210058)                               |
| sudhir kumar 210025                               |
| Rupak kumar                                       |
| Md israrul haque                                  |
| Soniya Roy 160003                                 |
| Kumari Sweta 160006                               |
| Vikash Kumar Jha 160008                           |
| Rupam Kumari 160009                               |
| Aayushi Kumari 160010                             |
| Mehar Sultana 160012                              |
| Puja Kumari 160019                                |
| Pramila Kumari 160021                             |
| Manish Kumar 160022                               |
| Vijay Prakash 160023                              |
| Sufia Javed 160025                                |
| Priyanka Kumari 160026                            |
| Rajvala Kumari 160027                             |