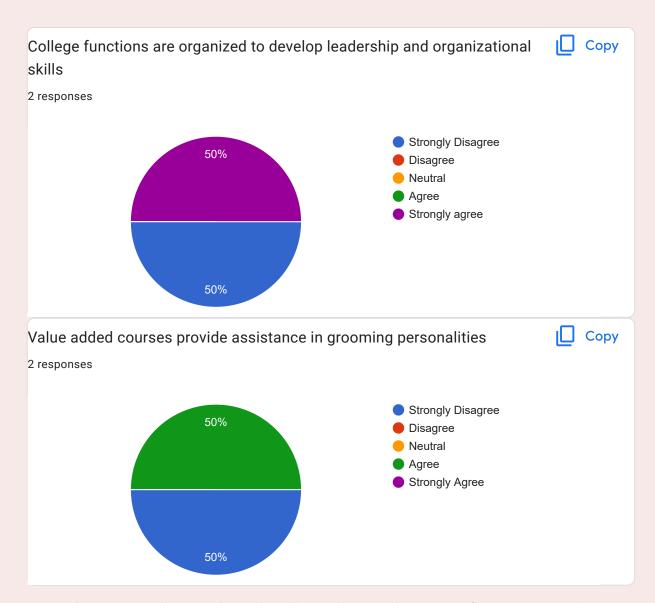

|        |
| 1st Year                                                                          |        |
| 2nd Year                                                                          |        |
| Roll No. 2 responses                                                              |        |
| 200061                                                                            |        |
| 190014                                                                            |        |
| Linguistic skills are developed through communication skill programs  2 responses | [ Сору |
| Strongly Disagree  Disagree  Neutral  Agree  Strongly Agree                       |        |
| 50%                                                                               |        |







This content is neither created nor endorsed by Google. Report Abuse - Terms of Service - Privacy Policy

Google Forms





| Ref. No                           | Date |
|-----------------------------------|------|
| Feedback form 11 responses        |      |
| Publish analytics                 |      |
| Name of the Student  11 responses |      |
| Sara Anam                         |      |
| Jyoti Kumari                      |      |
| Tarique eqbal                     |      |
| Mukesh Kumar                      |      |
| Rahul                             |      |
| Sonam Kumari                      |      |
| Babita Kumari                     |      |
| Shreeram Mishra                   |      |
| Chandan Kumar                     |      |
| Alok Kumar                        |      |