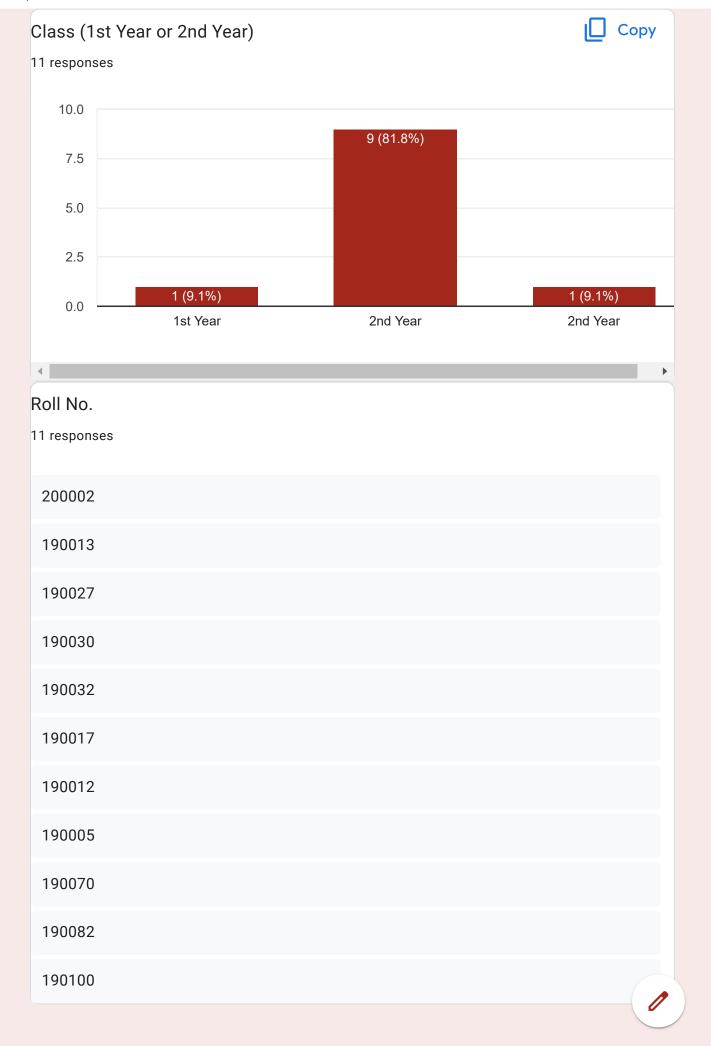

# Google Forms

| NEI. I VO.                                                                        |        |
|-----------------------------------------------------------------------------------|--------|
| Feedback form <sup>2 responses</sup>                                              |        |
| Publish analytics                                                                 |        |
| Name of the Student<br>2 responses                                                |        |
| Md. Shahbaz Reza                                                                  |        |
| Avinash kumar                                                                     |        |
| Class (1st Year or 2nd Year) <sup>2</sup> responses                               |        |
| 1st Year                                                                          |        |
| 2nd Year                                                                          |        |
| Roll No. 2 responses                                                              |        |
| 200061                                                                            |        |
| 190014                                                                            |        |
| Linguistic skills are developed through communication skill programs  2 responses | [ Сору |
| Strongly Disagree  Disagree  Neutral  Agree  Strongly Agree                       |        |
| 50%                                                                               |        |