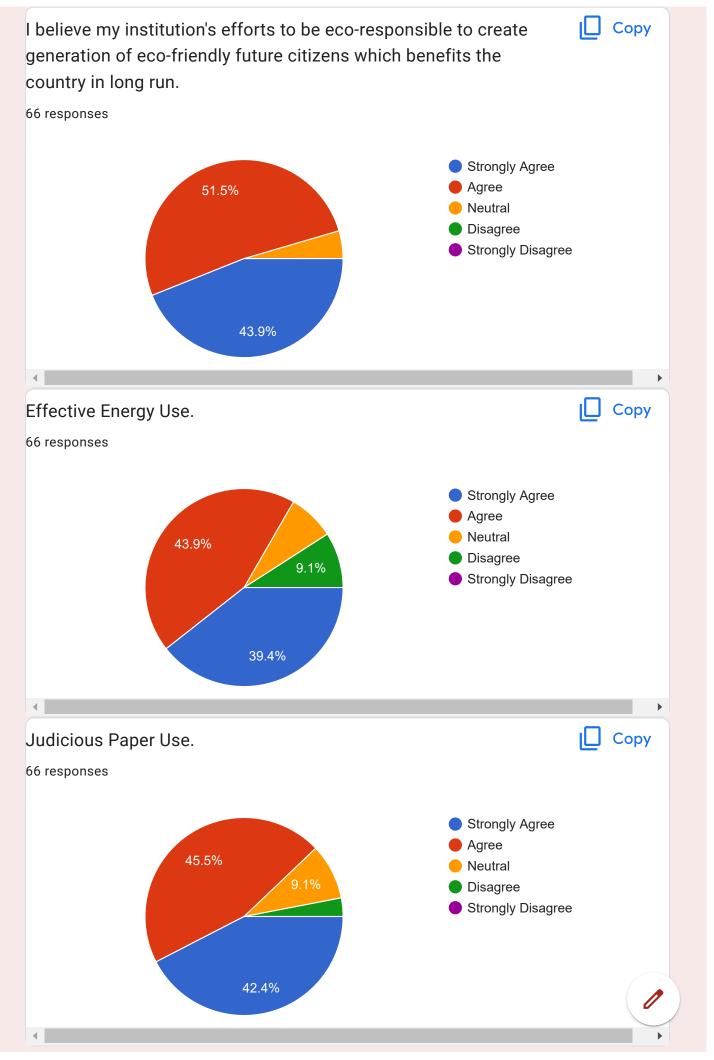

# GREEN AUDIT SURVEY FOR STUDENTS 66 responses **Publish analytics** I consider myself an eco-conscious person. Copy 66 responses Strongly Agree 31.8% Agree Neutral Disagree Strongly Disagree 62.1% Copy I make eco-conscious decisions at work. 66 responses Strongly Agree 42.4% Agree Neutral Disagree Strongly Disagree 51.5%