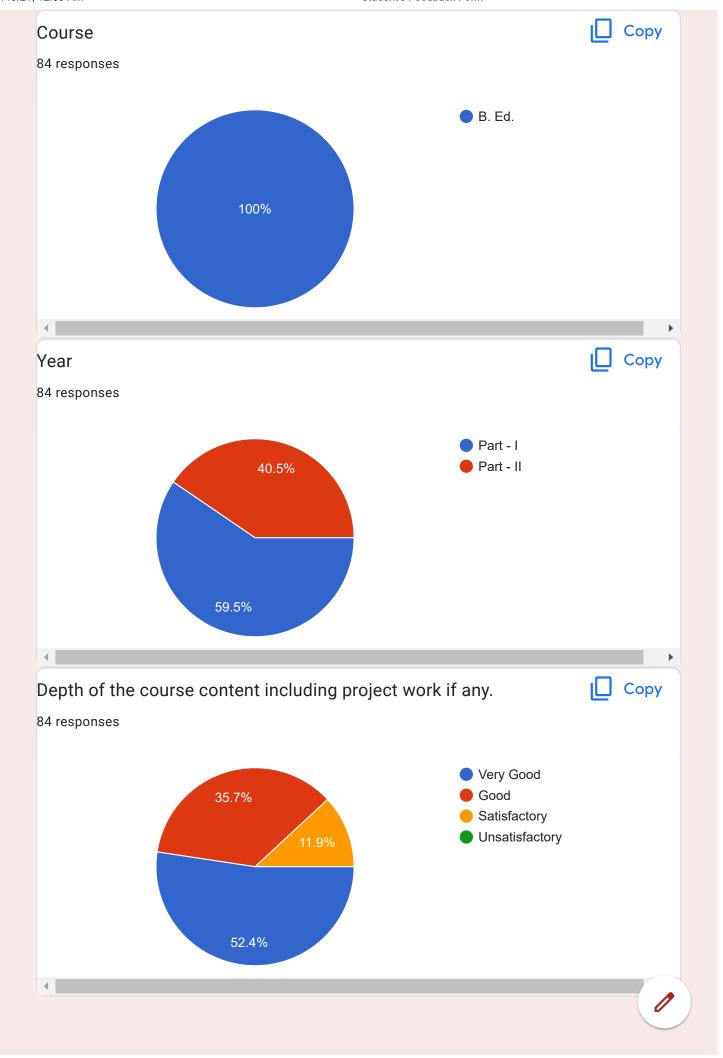

84 responses

Publish analytics

| Student's Name and College Roll No.  84 responses |
|---------------------------------------------------|
| 210091                                            |
| Sucheta kumari 100                                |
| Jusi kumari(210058)                               |
| sudhir kumar 210025                               |
| Rupak kumar                                       |
| Md israrul haque                                  |
| Soniya Roy 160003                                 |
| Kumari Sweta 160006                               |
| Vikash Kumar Jha 160008                           |
| Rupam Kumari 160009                               |
| Aayushi Kumari 160010                             |
| Mehar Sultana 160012                              |
| Puja Kumari 160019                                |
| Pramila Kumari 160021                             |
| Manish Kumar 160022                               |
| Vijay Prakash 160023                              |
| Sufia Javed 160025                                |
| Priyanka Kumari 160026                            |
| Rajvala Kumari 160027                             |