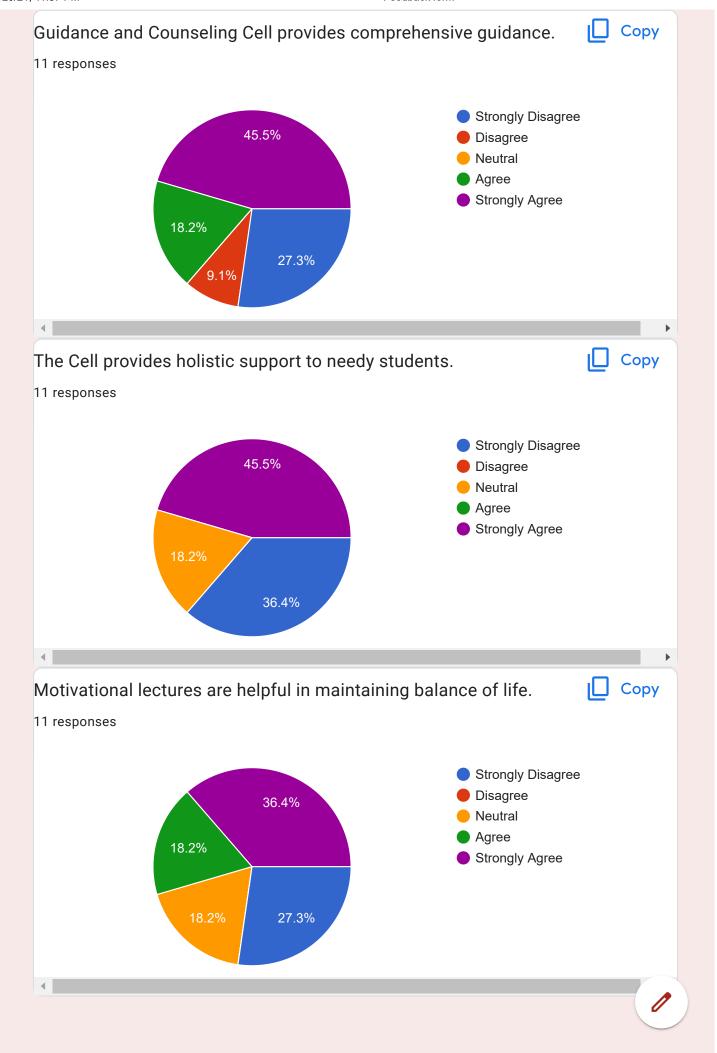

oogle. Report Abuse - Terms of Service - Privacy Policy

Google Forms





| Ref. No                           | Date |
|-----------------------------------|------|
| Feedback form 11 responses        |      |
| Publish analytics                 |      |
| Name of the Student  11 responses |      |
| Sara Anam                         |      |
| Jyoti Kumari                      |      |
| Tarique eqbal                     |      |
| Mukesh Kumar                      |      |
| Rahul                             |      |
| Sonam Kumari                      |      |
| Babita Kumari                     |      |
| Shreeram Mishra                   |      |
| Chandan Kumar                     |      |
| Alok Kumar                        |      |
| Meera Kumari                      |      |











This content is neither created nor endorsed by Google. Report Abuse - Terms of Service - Privacy Policy

### Google Forms





# Feedback Proforma on Internship

Programme by Teacher Educator 4 responses **Publish analytics** Name of the Teacher Educator 4 responses Ashok Kumar AKela Intekhab Alam Khan Pratibha Rai Dinashin Fatma Name of the Pupil-teacher 4 responses Amit kumar Babita Kumari Abhay Kumar



Preeti Kumari













This content is neither created nor endorsed by Google. Report Abuse - Terms of Service - Privacy Policy

## Google Forms





# GREEN AUDIT SURVEY FOR EMPLOYEES 30 responses **Publish analytics** I consider myself an eco-conscious person. Copy 30 responses Strongly Agree Agree 23.3% Neutral Disagree Strongly Disagree 73.3% Copy I make eco-conscious deci