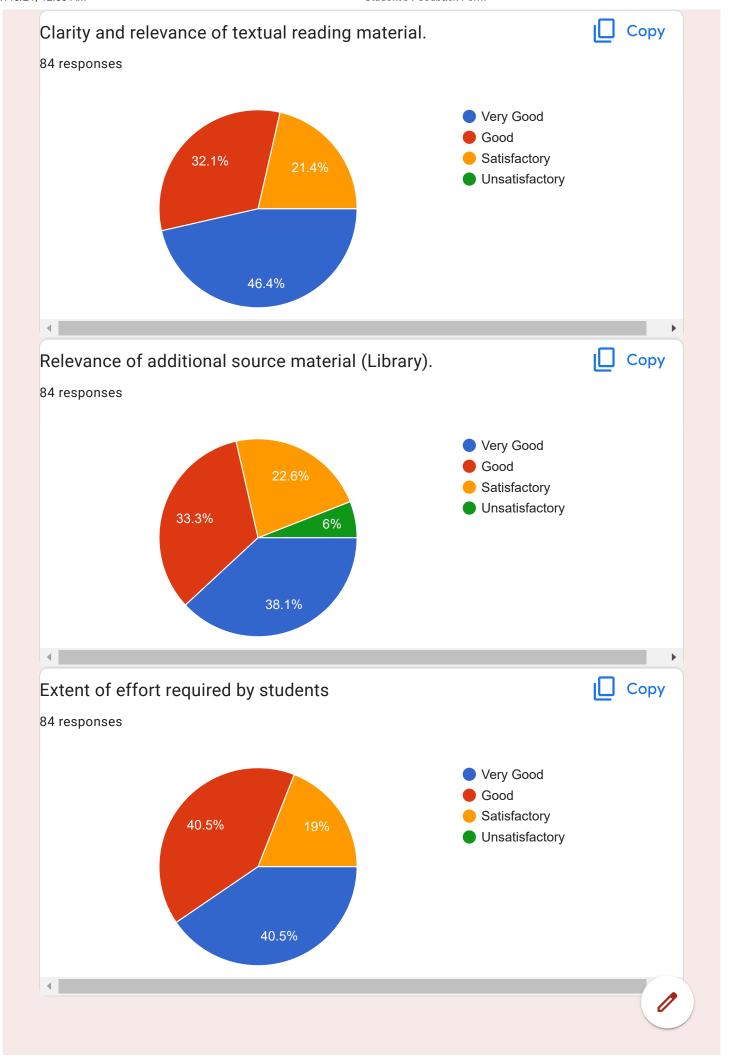

84 responses

Publish analytics

| Student's Name and College Roll No.  84 responses |
|---------------------------------------------------|
| 210091                                            |
| Sucheta kumari 100                                |
| Jusi kumari(210058)                               |
| sudhir kumar 210025                               |
| Rupak kumar                                       |
| Md israrul haque                                  |
| Soniya Roy 160003                                 |
| Kumari Sweta 160006                               |
| Vikash Kumar Jha 160008                           |
| Rupam Kumari 160009                               |
| Aayushi Kumari 160010                             |
| Mehar Sultana 160012                              |
| Puja Kumari 160019                                |
| Pramila Kumari 160021                             |
| Manish Kumar 160022                               |
| Vijay Prakash 160023                              |
| Sufia Javed 160025                                |
| Priyanka Kumari 160026                            |
| Rajvala Kumari 160027                             |